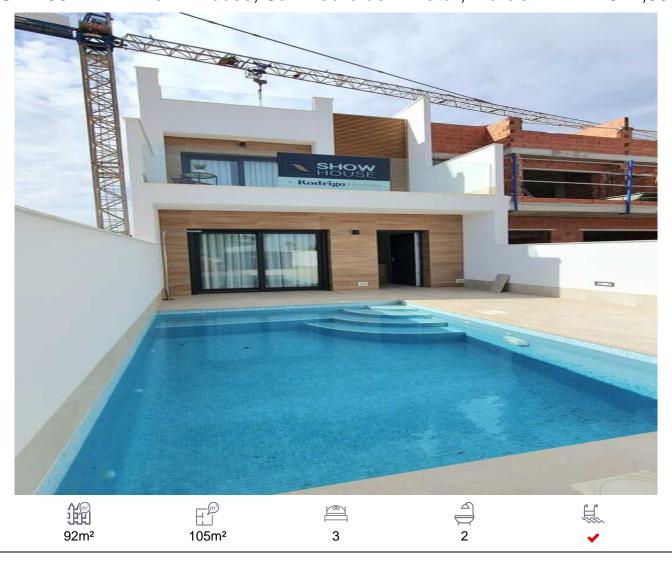

## Town House, San Pedro del Pinatar, Murcia

317,000€

Ref: CC1-SPAD-NBTHJAC New off plan Lux Townhouses in good residential location in San Pedro del Pinatar, Murcia region . 3 Fitted Bedrooms & 2 Fitted Bathrooms, Private Pool, & Parking, Terrace & Solarium, Walk to all amenities, Walk to Beach from €317,000 Euros - Reserve now to Fix the price.\* Spacious townhouse (105m2-108m2)\* Plots (92m2-143m2)\* Good outside living spave with Terrace & Solarium (41m2)\* 3 Fitted Bedrooms\* 2 Fitted Bathrooms\* Quality specification of fixtures & Fittings\* Open Plan living room\* Fully fitted kitchen including appliances\* Short walk into town\* 30 minute walk to the beach or bus to beach\* 20 Minutes to Murcia Airport\* 55 minutes to Alicante airport