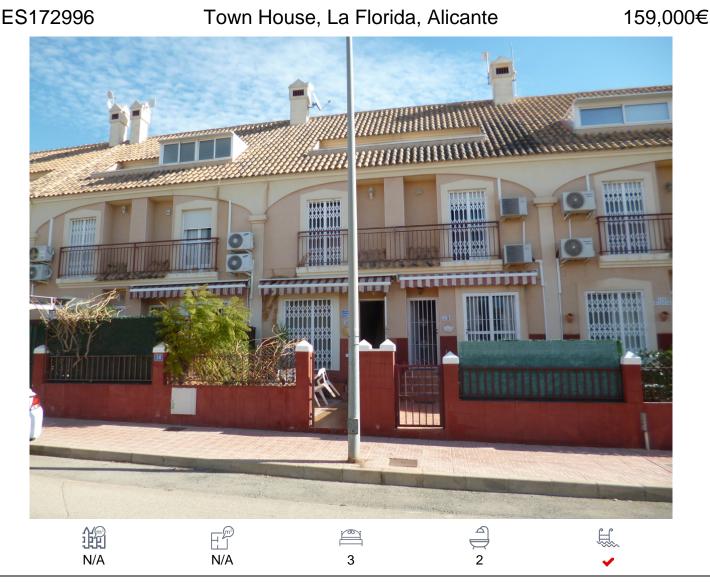

Web: www.espanadreamproperties.com Email: espanadreamproperties@gmail.com Tel: +34 711 003 411 Tel: +34 711 002 584

We are pleased to offer this Large 3 bedroom 2 bathroom townhouse, with an integral garage and community swimming pool. The property is located in La Florida, overlooking the parkland between the Emerald Isle and the La Florida commercial area of shops bars and supermarket. The front garden facing west gets afternoon sun, the garden is mostly laid to tiles with a shrub and flower boarder, the living / dining room is a good size with WC and separate modern fitted kitchen, galley style leading to the utility room and 2nd lounge or another dining room to the rear. Also from the living room is a staircase leading downwards to the large private garage. Going upstairs from the front door is a family bathroom between two double bedrooms each with ceiling fans, fitted wardrobes and views of the park. On the top floor is the master bedroom with a small solarium to the front and the rear, the rear receives morning sun and the front afternoon sun, the communal swimming pool is a short walk of 50m2.