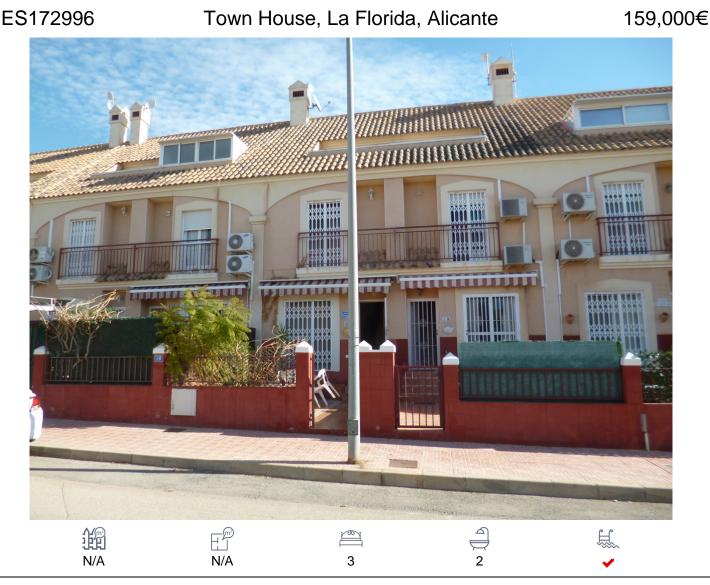

We are pleased to offer this Large 3 bedroom 2 bathroom townhouse, with an integral garage and community swimming pool. The property is located in La Florida, overlooking the parkland between the Emerald Isle and the La Florida commercial area of shops bars and supermarket. The front garden facing west gets afternoon sun, the garden is mostly laid to tiles with a shrub and flower boarder, the living / dining room is a good size with WC and separate modern fitted kitchen, galley style leading to the utility room and 2nd lounge or another dining room to the rear. Also from the living room is a staircase leading downwards to the large private garage. Going upstairs from the front door is a family bathroom between two double bedrooms each with ceiling fans, fitted wardrobes and views of the park. On the top floor is the master bedroom with a small solarium to the front and the rear, the rear receives morning sun and the front afternoon sun, the communal swimming pool is a short walk of 50m2.