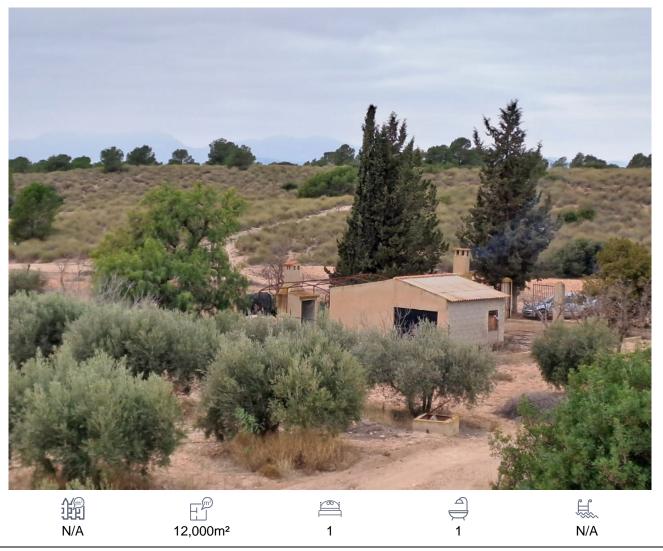

## Country House, Aledo, Murcia

## 45,000€

Nestled in the serene countryside of Aledo, this expansive rural property spans 12,000 square meters and offers a plethora of possibilities. With a 10,000-liter cistern and irrigation water rights in place, it's perfectly suited for agriculture, boasting 40 olive trees among other fruit-bearing varieties. The charming 40-square-meter cabin features a cozy living room complete with a fireplace, offering warmth and comfort during cooler evenings. The cabin also includes a wood-fired kitchen, blending rustic charm with functionality. Enclosed by a fenced perimeter, privacy and security are ensured. With potential for enhancements and upgrades, this property holds promise as an idyllic rural retreat.