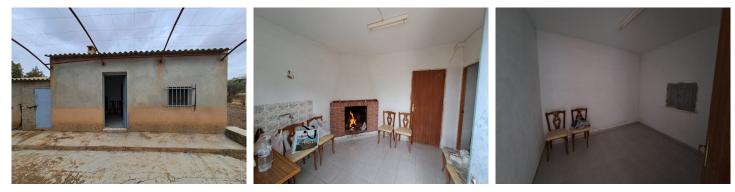

## 45,000€

Nestled in the serene countryside of Aledo, this expansive rural property spans 12,000 square meters and offers a plethora of possibilities. With a 10,000-liter cistern and irrigation water rights in place, it's perfectly suited for agriculture, boasting 40 olive trees among other fruit-bearing varieties. The charming 40-square-meter cabin features a cozy living room complete with a fireplace, offering warmth and comfort during cooler evenings. The cabin also includes a wood-fired kitchen, blending rustic charm with functionality. Enclosed by a fenced perimeter, privacy and security are ensured. With potential for enhancements and upgrades, this property holds promise as an idyllic rural retreat.