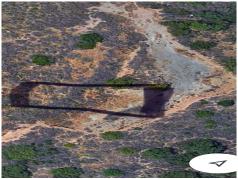

## Land, Estepona, Málaga

160,000€

Residential plot in the area of Forest Hills. The plot is located in an area which is awaiting the road structure to be put in to allow access. It is a large plot on a hillside which would require retaining walls and some levelling off in order to build. From the plot you have good sea and mountain views and it has a south west orientation. Residential Plot, Estepona, Costa del Sol.Garden/Plot 1164 m².Setting: Close To Forest, Urbanisation.Orientation: South West.Views: Sea, Mountain, Country, Panoramic, Forest.