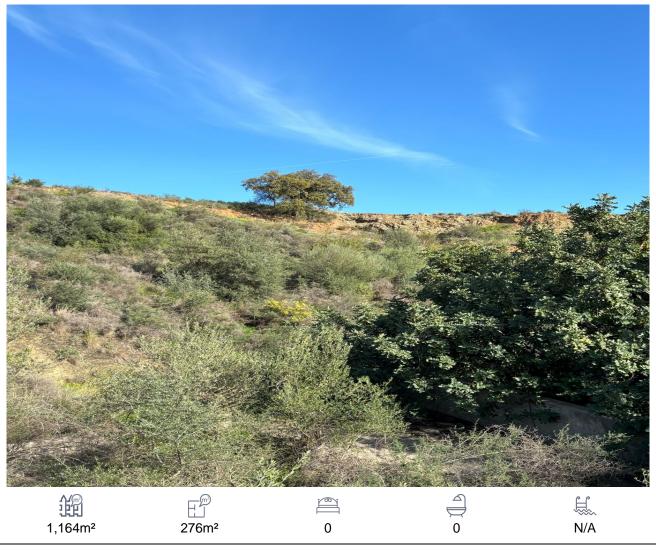

## Land, Estepona, Málaga

160,000€

Residential plot in the area of Forest Hills. The plot is located in an area which is awaiting the road structure to be put in to allow access. It is a large plot on a hillside which would require retaining walls and some levelling off in order to build. From the plot you have good sea and mountain views and it has a south west orientation. Residential Plot, Estepona, Costa del Sol.Garden/Plot 1164 m².Setting: Close To Forest, Urbanisation.Orientation: South West.Views: Sea, Mountain, Country, Panoramic, Forest.