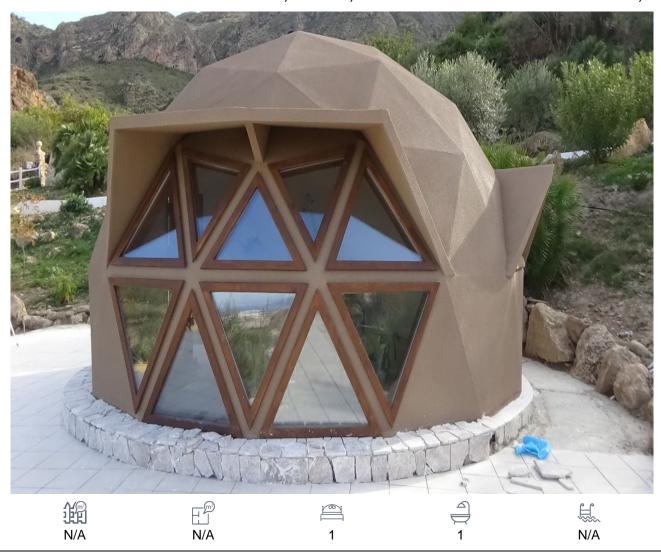

## Other, Inland, Alicante

19,995€

Build your very own Unique Glamping Experience in the Heart of Southern Spain! THESE CAN BE BUILT IN OTHER AREAS NOT JUST ALICANTE!!!Escape to your own secluded oasis with our exquisite 1 Bed 1 Bath Glamping Dome, nestled amidst the stunning landscapes of Southern Spain. This charming retreat offers a harmonious blend of luxury and sustainability, perfect for the discerning eco-conscious buyer. Crafted with meticulous attention to detail, this 28.6m2 dome boasts a sturdy wooden structure constructed from sustainably sourced treated pine or fir wood. Ensuring year-round comfort, we've equipped the dome with 12 cm insulation, utilizing cost-effective fibre glass or Rockwool, or eco-friendly options like cellulose or hemp insulation. Step inside to discover a haven of tranquility, where the exterior façade exudes durability with high-density waterproof board coated in elastic acrylic membrane and finished with two coats of thermal and acoustic insulating cork. For added peace of mind, all joints are expertly sealed with thermal filler and reinforced with fibreglass mesh. The interior beckons with its tastefully plastered walls or raw plywood finishes, allowing you