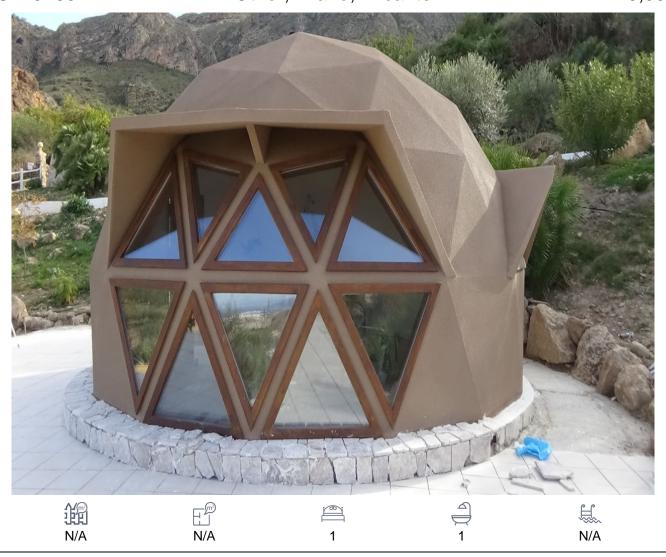

## Other, Inland, Alicante

19,995€

Build your very own Unique Glamping Experience in the Heart of Southern Spain! THESE CAN BE BUILT IN OTHER AREAS NOT JUST ALICANTE!!!Escape to your own secluded oasis with our exquisite 1 Bed 1 Bath Glamping Dome, nestled amidst the stunning landscapes of Southern Spain. This charming retreat offers a harmonious blend of luxury and sustainability, perfect for the discerning eco-conscious buyer. Crafted with meticulous attention to detail, this 28.6m2 dome boasts a sturdy wooden structure constructed from sustainably sourced treated pine or fir wood. Ensuring year-round comfort, we've equipped the dome with 12 cm insulation, utilizing cost-effective fibre glass or Rockwool, or eco-friendly options like cellulose or hemp insulation. Step inside to discover a haven of tranquility, where the exterior façade exudes durability with high-density waterproof board coated in elastic acrylic membrane and finished with two coats of thermal and acoustic insulating cork. For added peace of mind, all joints are expertly sealed with thermal filler and reinforced with fibreglass mesh. The interior beckons with its tastefully plastered walls or raw plywood finishes, allowing you