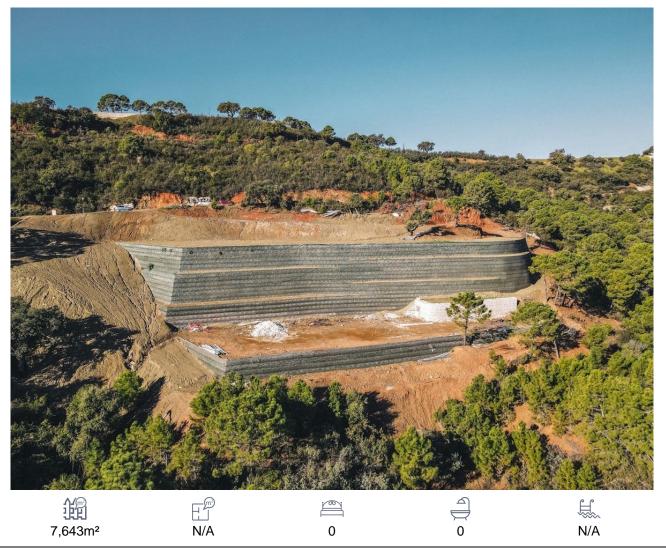

## Land, Benahavís, Málaga

820,000€

A vast plot immersed in nature in Benahavis' popular gated community of Montemayor. The site has an open aspect with views of the surrounding mountains, the lake, and the countryside.Comes with a luxurious, contemporary villa project with a private pool and a tennis/padel court. The land zoning is UE-7, and a build percentage of 25% is permitted.Marbella and Estepona can be reached in 15-20 minutes by car, and the coast with all of its facilities and beaches is only a short drive away.