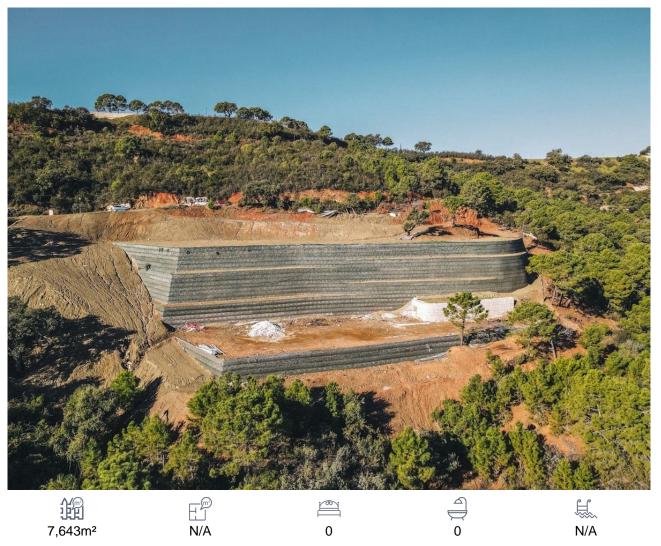

## Land, Benahavís, Málaga

820,000€

A vast plot immersed in nature in Benahavis' popular gated community of Montemayor. The site has an open aspect with views of the surrounding mountains, the lake, and the countryside.Comes with a luxurious, contemporary villa project with a private pool and a tennis/padel court. The land zoning is UE-7, and a build percentage of 25% is permitted.Marbella and Estepona can be reached in 15-20 minutes by car, and the coast with all of its facilities and beaches is only a short drive away.