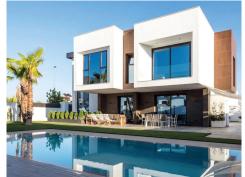

## Land, Benahavís, Málaga

820,000€

A vast plot immersed in nature in Benahavis' popular gated community of Montemayor. The site has an open aspect with views of the surrounding mountains, the lake, and the countryside. Comes with a luxurious, contemporary villa project with a private pool and a tennis/padel court. The land zoning is UE-7, and a build percentage of 25% is permitted. Marbella and Estepona can be reached in 15-20 minutes by car, and the coast with all of its facilities and beaches is only a short drive away.