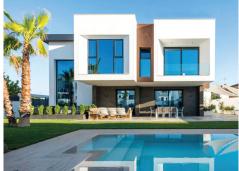

## Land, Benahavís, Málaga

820,000€

A vast plot immersed in nature in Benahavis' popular gated community of Montemayor. The site has an open aspect with views of the surrounding mountains, the lake, and the countryside. Comes with a luxurious, contemporary villa project with a private pool and a tennis/padel court. The land zoning is UE-7, and a build percentage of 25% is permitted. Marbella and Estepona can be reached in 15-20 minutes by car, and the coast with all of its facilities and beaches is only a short drive away.