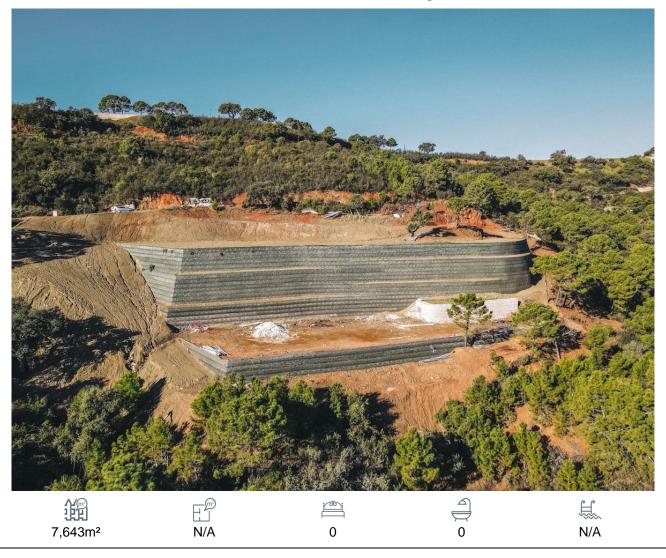

## Land, Benahavís, Málaga

820,000€

A vast plot immersed in nature in Benahavis' popular gated community of Montemayor. The site has an open aspect with views of the surrounding mountains, the lake, and the countryside. Comes with a luxurious, contemporary villa project with a private pool and a tennis/padel court. The land zoning is UE-7, and a build percentage of 25% is permitted. Marbella and Estepona can be reached in 15-20 minutes by car, and the coast with all of its facilities and beaches is only a short drive away.