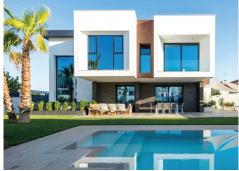

## Land, Benahavís, Málaga

820,000€

A vast plot immersed in nature in Benahavis' popular gated community of Montemayor. The site has an open aspect with views of the surrounding mountains, the lake, and the countryside. Comes with a luxurious, contemporary villa project with a private pool and a tennis/padel court. The land zoning is UE-7, and a build percentage of 25% is permitted. Marbella and Estepona can be reached in 15-20 minutes by car, and the coast with all of its facilities and beaches is only a short drive away.