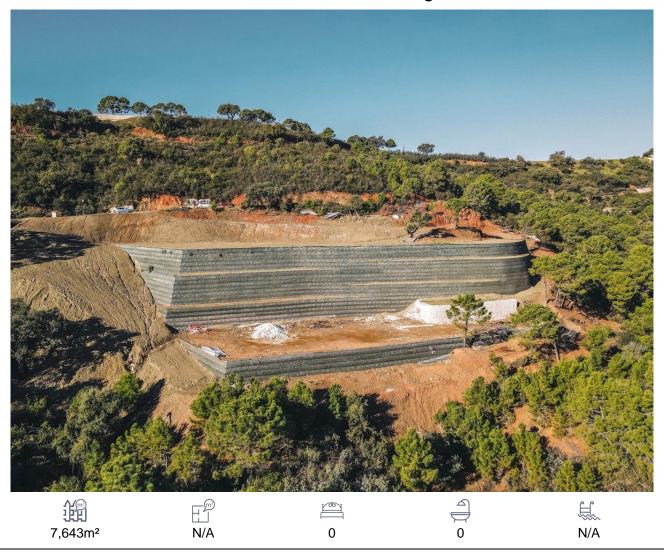

## Land, Benahavís, Málaga

820,000€

A vast plot immersed in nature in Benahavis' popular gated community of Montemayor. The site has an open aspect with views of the surrounding mountains, the lake, and the countryside. Comes with a luxurious, contemporary villa project with a private pool and a tennis/padel court. The land zoning is UE-7, and a build percentage of 25% is permitted. Marbella and Estepona can be reached in 15-20 minutes by car, and the coast with all of its facilities and beaches is only a short drive away.