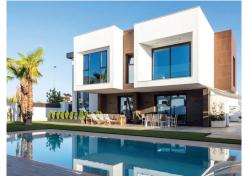

## Land, Benahavís, Málaga

820,000€

A vast plot immersed in nature in Benahavis' popular gated community of Montemayor. The site has an open aspect with views of the surrounding mountains, the lake, and the countryside. Comes with a luxurious, contemporary villa project with a private pool and a tennis/padel court. The land zoning is UE-7, and a build percentage of 25% is permitted. Marbella and Estepona can be reached in 15-20 minutes by car, and the coast with all of its facilities and beaches is only a short drive away.