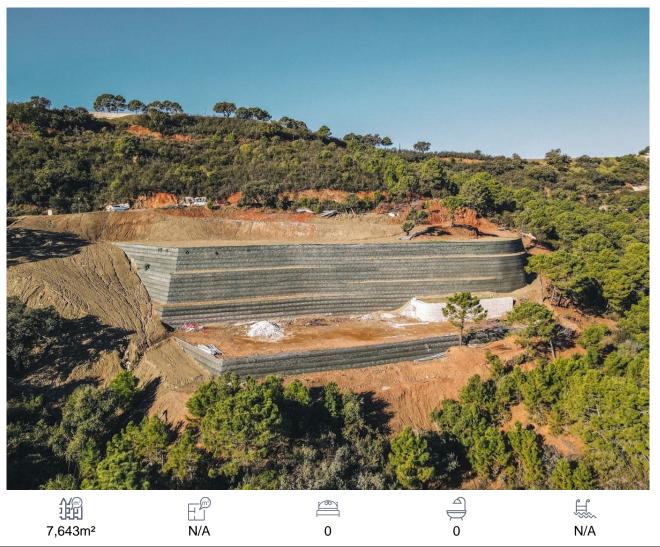

## 820,000€

A vast plot immersed in nature in Benahavis' popular gated community of Montemayor. The site has an open aspect with views of the surrounding mountains, the lake, and the countryside.Comes with a luxurious, contemporary villa project with a private pool and a tennis/padel court. The land zoning is UE-7, and a build percentage of 25% is permitted.Marbella and Estepona can be reached in 15-20 minutes by car, and the coast with all of its facilities and beaches is only a short drive away.