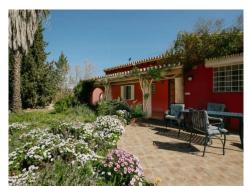

## Country House, Alora, Málaga

685,000€

PARADISE! OASIS! FABULOUS! There are many superlatives which one could use to describe this very special property which offers a small country estate of 3 houses and 75,000m2 of partially irrigated land, where one can immerse oneself in tranquility and yet be less than 3km from local amenities such as shops, bar/ restaurant and pharmacy and just 10 minutes' drive from all of the amenities of the Andalucian pueblo of Pizarra including an excellent train link to Malaga city and international airport and right along the coast to the various resorts of the Costa del Sol.The property is divided into two separate plots of land each extending to just under 4 hectares.The plot within which the 3 houses are located is fenced and access is via an electric gate with a tree lined, driveway leading down to the main house. The main house has a build size of approx. 200m2 and is of quality construction but built in a simple but elegant style with many open plan areas, high ceilings and big windows achieving a pleasant ambience of peace and light.The accommodation offered is a large central open plan area which leads through to a 30m2 living room / dining room which