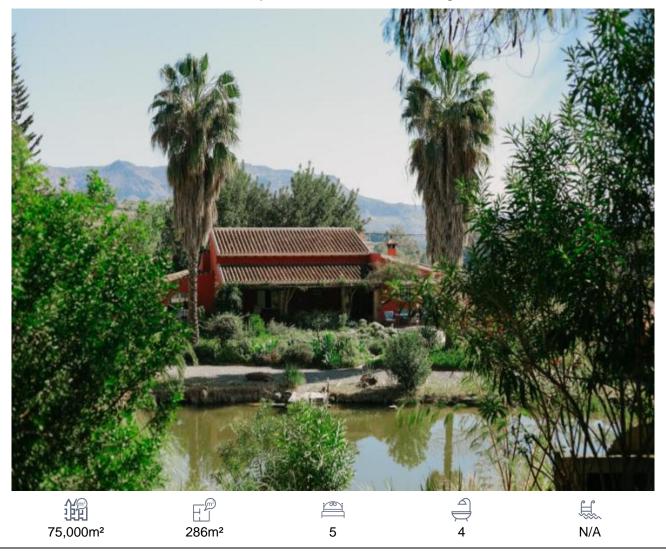

## Country House, Alora, Málaga

685,000€

PARADISE! OASIS! FABULOUS! There are many superlatives which one could use to describe this very special property which offers a small country estate of 3 houses and 75,000m2 of partially irrigated land, where one can immerse oneself in tranquility and yet be less than 3km from local amenities such as shops, bar/ restaurant and pharmacy and just 10 minutes' drive from all of the amenities of the Andalucian pueblo of Pizarra including an excellent train link to Malaga city and international airport and right along the coast to the various resorts of the Costa del Sol.The property is divided into two separate plots of land each extending to just under 4 hectares.The plot within which the 3 houses are located is fenced and access is via an electric gate with a tree lined, driveway leading down to the main house. The main house has a build size of approx. 200m2 and is of quality construction but built in a simple but elegant style with many open plan areas, high ceilings and big windows achieving a pleasant ambience of peace and light.The accommodation offered is a large central open plan area which leads through to a 30m2 living room / dining room which