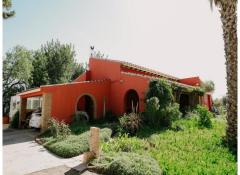

## Country House, Alora, Málaga

685,000€

PARADISE! OASIS! FABULOUS! There are many superlatives which one could use to describe this very special property which offers a small country estate of 3 houses and 75,000m2 of partially irrigated land, where one can immerse oneself in tranquility and yet be less than 3km from local amenities such as shops, bar/ restaurant and pharmacy and just 10 minutes' drive from all of the amenities of the Andalucian pueblo of Pizarra including an excellent train link to Malaga city and international airport and right along the coast to the various resorts of the Costa del Sol.The property is divided into two separate plots of land each extending to just under 4 hectares.The plot within which the 3 houses are located is fenced and access is via an electric gate with a tree lined, driveway leading down to the main house. The main house has a build size of approx. 200m2 and is of quality construction but built in a simple but elegant style with many open plan areas, high ceilings and big windows achieving a pleasant ambience of peace and light.The accommodation offered is a large central open plan area which leads through to a 30m2 living room / dining room which