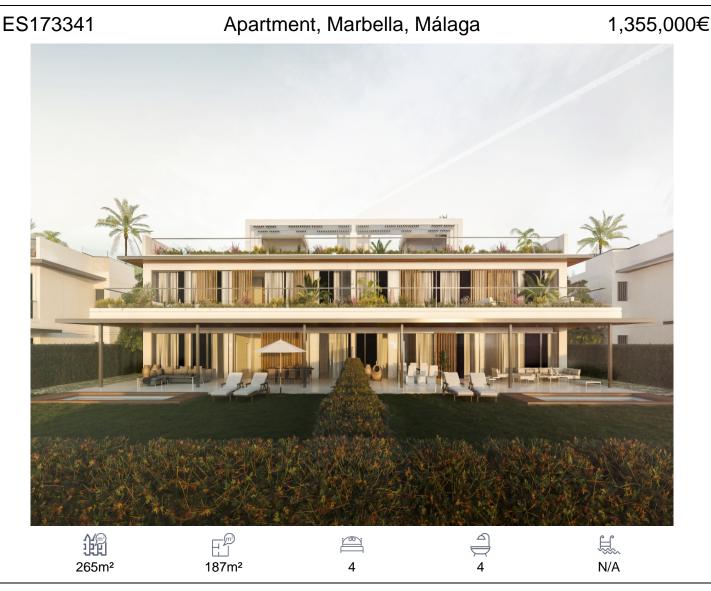

Web: www.hotpropertiesin-alicanteregion.com Email: andrew.hotpropertiesinspain@gmail.com

Located in the eastern part of Marbella, just a few kilometres from the entrance to the city. Fantastic golf complexes, first-class educational and health facilities and undoubtedly the best beaches in Marbella. This privileged location gives you access to a wide variety of restaurants, beach clubs and leisure centres within a 10-minute radius. Has direct access to motorways (A-7 and AP-7) that will take you to Marbella and Puerto Banús, a variety of golf courses, and the rest of the towns on the Costa del Sol. Regional airports in Málaga and Gibraltar offer quick and easy connections to destinations worldwide. Enjoy a vibrant residential area full of opportunities. This perfectly positioned complex is designed to offer a sense of relaxation in an open space. Properties offer a choice of views; you can enjoy the long summer evenings in ground-floor homes with large terraces and spectacular gardens or spectacular penthouse apartments that offer breathtaking panoramic views across the golf course and the surrounding area. Contemporary design and high quality in a gated frontline golf development with beautifully landscaped gardens incorporating century-old pine trees