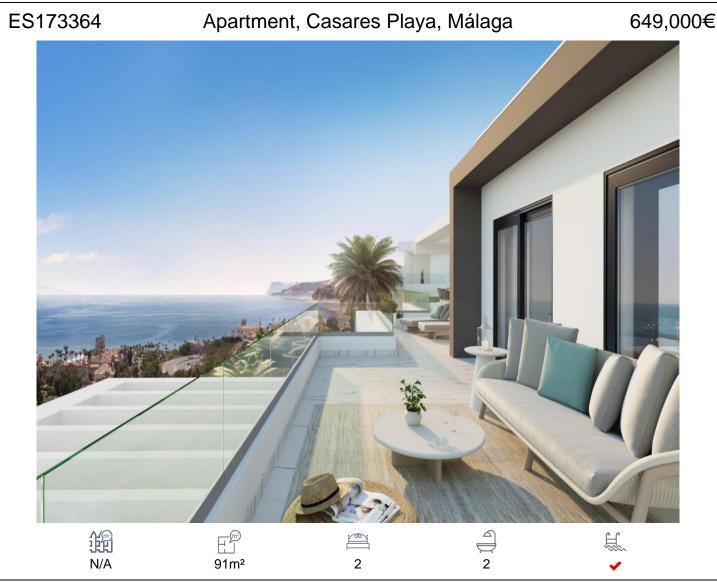

Web: www.anotherworld-properties.com Email: sales@anotherworld-properties.com Tel: +34 968 592 679

OFF PLAN PROJECT WITH SPLENDID VIEWS TO THE SEA!- Fitted kitchen- Video portero- Electric garage doors- Lift- Air ConditionThese apartments are just being launched. The building work have started. There will be 2 and 3 bed rooms apartments in low blocks of only 3 floors. The kitchens comes fitted and the bathrooms have mirrors fitted. LED lights are also included. The community will have a social club with gym and salt water pool. This is situated in the middle of Estepona and Manilva town with easy access on the coast road to both towns.