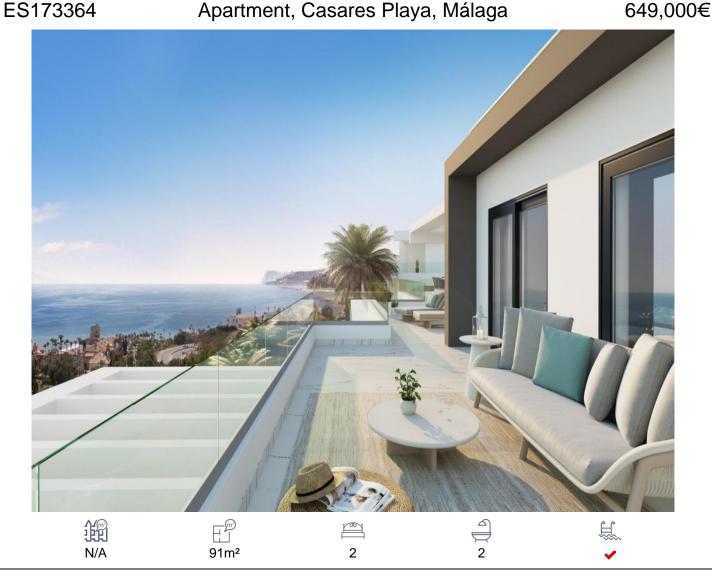

Web: www.secondhomesinspain.com Email: mail@secondhomesinspain.com

Tel: +34 966 788 765 Tel: 620 327 786

The contraction of the contracti

OFF PLAN PROJECT WITH SPLENDID VIEWS TO THE SEA!- Fitted kitchen- Video portero- Electric garage doors- Lift- Air ConditionThese apartments are just being launched. The building work have started. There will be 2 and 3 bed rooms apartments in low blocks of only 3 floors. The kitchens comes fitted and the bathrooms have mirrors fitted. LED lights are also included. The community will have a social club with gym and salt water pool. This is situated in the middle of Estepona and Manilva town with easy access on the coast road to both towns.