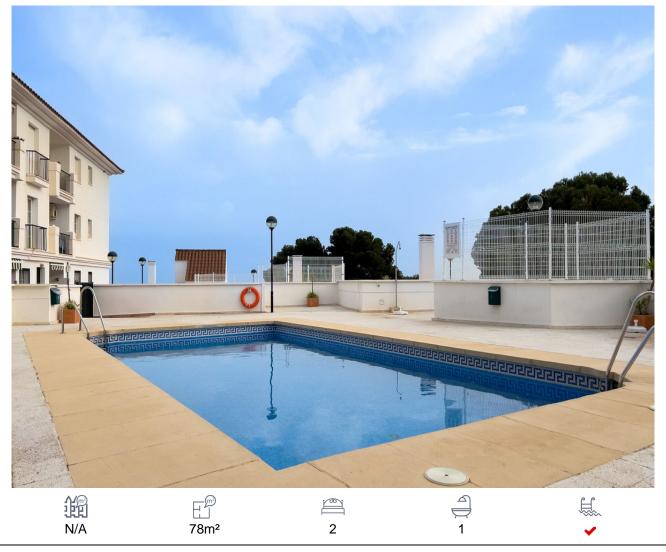

Apartment, Benalmadena Pueblo, Málaga

199,950€

A delightful 2 bed, 1 bath west facing apartment within Benalmadena Pueblo. The complex is centrally situated with all of the Pueblos amenities within easy, flat walking distance. The property comprises of 2 good sized bedrooms, a large bathroom, comfortable lounge/diner and a good sized fitted kitchen. The apartment has centralized air conditioning. The complex has a roof top pool accessed by a lift, which has sea views. Ample parking on the adjacent feria ground.Middle Floor Apartment, Benalmadena Pueblo, Costa del Sol.2 Bedrooms, 1 Bathroom, Built 78 m<sup>2</sup>, Terrace 7 m<sup>2</sup>.Setting : Village, Mountain Pueblo, Close To Schools.Orientation : West.Condition : Good.Pool : Communal.Climate Control : Air Conditioning, Fireplace.Views : Forest.Features : Covered Terrace, Lift, Fitted Wardrobes, Near Transport, Private Terrace, WiFi, Marble Flooring, Near Church.Furniture : Optional.Kitchen : Fully Fitted.Security : Gated Complex, Entry Phone.Parking : Street.Utilities : Electricity.Category : Resale.