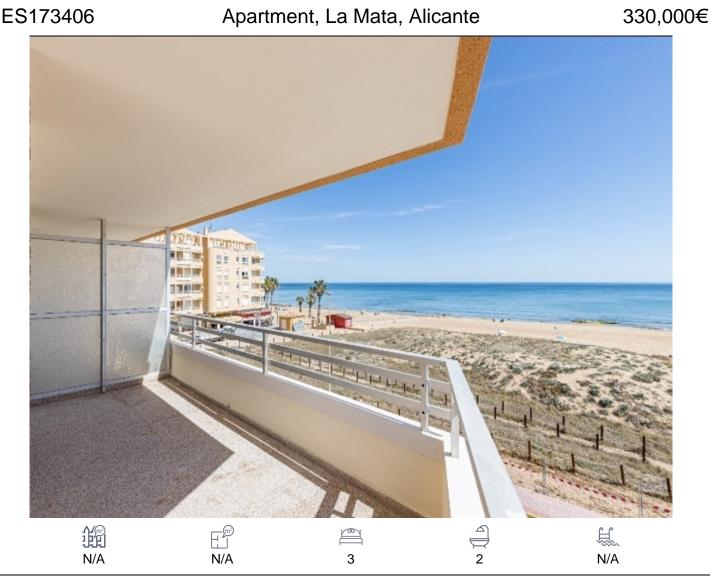

Web: www.anotherworld-properties.com Email: sales@anotherworld-properties.com Tel: +34 968 592 679

Ref: CBS3-LM-SPAT3303 Front Line Apartment with Wide Sea Views and 2 Minutes Walk to the Beautiful Sandy Beach - Large L-Shaped Front Terrace with Stunning Sea Views - 3 Double Bedrooms - Bathroom - Toilet - Separate Kitchen - Laundry Room - Living/Dining Room with Lovely Sea Views - Amenities on the DoorstepMagnificent home offers the perfect balance between comfort, beauty and privileged location. 103m2 divided into three large bedrooms, two of them with built-in wardrobes and bunk beds for greater functionality, a bathroom, a toilet, a kitchen with all the necessary appliances and a large laundry room with a sink and very well ventilated, a living-dining room with beautiful views and perfect luminosity you can enjoy this ideal home, and you can make it your favorite destination both on vacation and the rest of the year.Enjoy moments of relaxation on the spectacular L-shaped terrace, which offers panoramic views of the sea. This terrace not only gives you an outdoor space to enjoy the Mediterranean climate, but it is also ideal for hosting social gatherings or simply watching the sunset while you relax.Located in an area with access to everything you