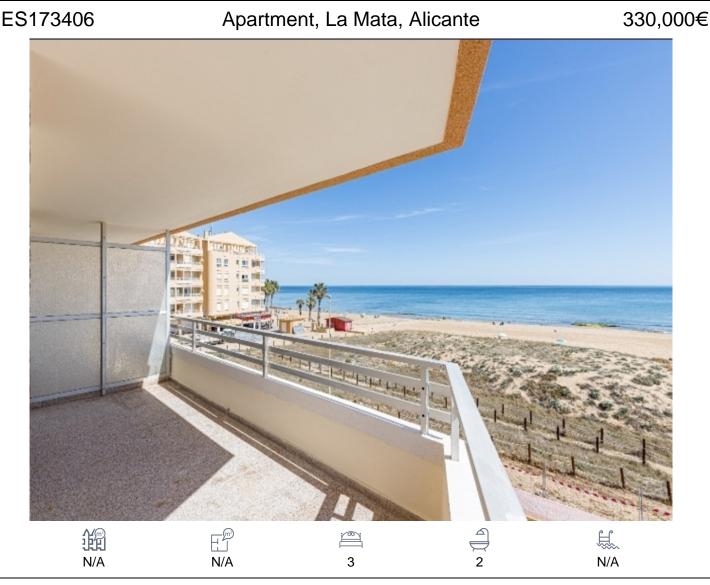

Ref: CBS3-LM-SPAT3303 Front Line Apartment with Wide Sea Views and 2 Minutes Walk to the Beautiful Sandy Beach - Large L-Shaped Front Terrace with Stunning Sea Views - 3 Double Bedrooms - Bathroom - Toilet - Separate Kitchen - Laundry Room -Living/Dining Room with Lovely Sea Views - Amenities on the DoorstepMagnificent home offers the perfect balance between comfort, beauty and privileged location. 103m2 divided into three large bedrooms, two of them with built-in wardrobes and bunk beds for greater functionality, a bathroom, a toilet, a kitchen with all the necessary appliances and a large laundry room with a sink and very well ventilated, a living-dining room with beautiful views and perfect luminosity you can enjoy this ideal home, and you can make it your favorite destination both on vacation and the rest of the year.Enjoy moments of relaxation on the spectacular L-shaped terrace, which offers panoramic views of the sea. This terrace not only gives you an outdoor space to enjoy the Mediterranean climate, but it is also ideal for hosting social gatherings or simply watching the sunset while you relax.Located in an area with access to everything you