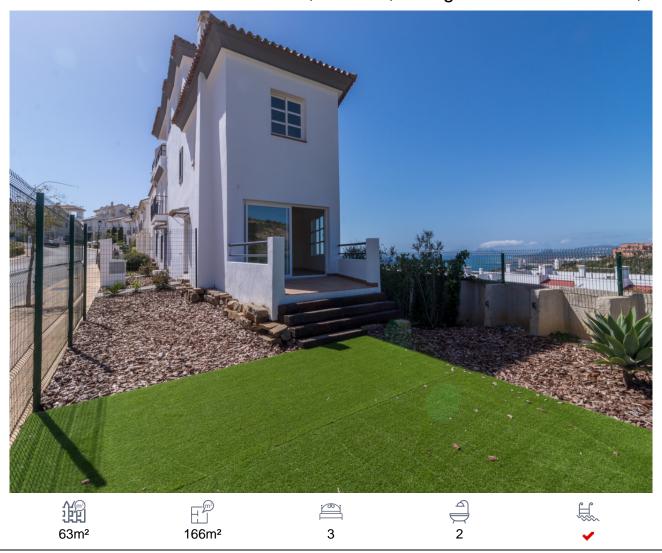

## Town House, Manilva, Málaga

350,000€

Corner townhouse with breathtaking sea views. The house, located in a tranquil area, is divided as follows: On the ground floor, you' Il find the kitchen, a guest toilet, and the living/dining area, leading to a terrace. From here, you have access to the private garden and the communal area with a pool. Part of the garden was originally designed as a parking area and can easily be restored to its original state. The first floor comprises two bedrooms and two bathrooms (1 en-suite). Additionally, there apos; a partially covered, extremely spacious terrace on the top floor, offering a stunning view of the Rock of Gibraltar and the African coast. Here, you can enjoy the sun and panoramic sea views all day long. Furthermore, the house features a basement with a generous, flexible space that can be easily converted into two additional bedrooms, as well as a large separate laundry room. The well-maintained residential complex boasts a beautiful pool, from which you can admire the nice sea views. The beach is only about a 15-minute walk away, while supermarkets, restaurants, and medical facilities are reachable within a few minute drive. The renowned "International School of