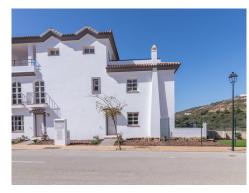

## Town House, Manilva, Málaga

350,000€

Corner townhouse with breathtaking sea views. The house, located in a tranquil area, is divided as follows: On the ground floor, you' Il find the kitchen, a guest toilet, and the living/dining area, leading to a terrace. From here, you have access to the private garden and the communal area with a pool. Part of the garden was originally designed as a parking area and can easily be restored to its original state. The first floor comprises two bedrooms and two bathrooms (1 en-suite). Additionally, there apos; a partially covered, extremely spacious terrace on the top floor, offering a stunning view of the Rock of Gibraltar and the African coast. Here, you can enjoy the sun and panoramic sea views all day long. Furthermore, the house features a basement with a generous, flexible space that can be easily converted into two additional bedrooms, as well as a large separate laundry room. The well-maintained residential complex boasts a beautiful pool, from which you can admire the nice sea views. The beach is only about a 15-minute walk away, while supermarkets, restaurants, and medical facilities are reachable within a few minute drive. The renowned "International School of