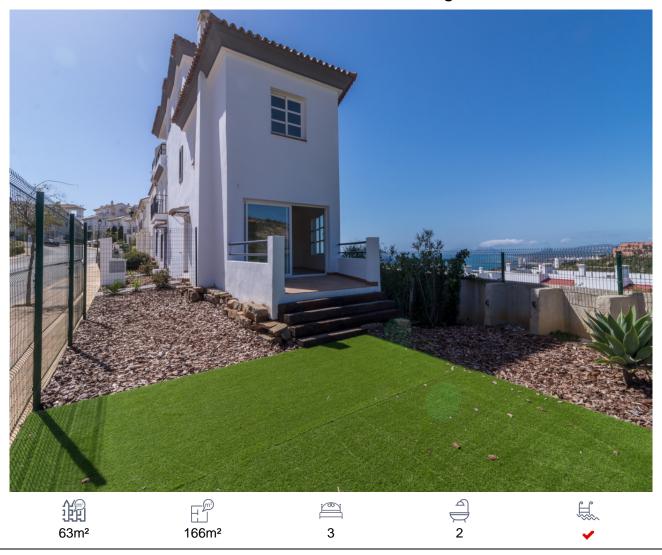

## Town House, Manilva, Málaga

380,000€

Corner townhouse with breathtaking sea views. The house, located in a tranquil area, is divided as follows: On the ground floor, you' Il find the kitchen, a guest toilet, and the living/dining area, leading to a terrace. From here, you have access to the private garden and the communal area with a pool. Part of the garden was originally designed as a parking area and can easily be restored to its original state. The first floor comprises two bedrooms and two bathrooms (1 en-suite). Additionally, there \$\pmu 039\$; a partially covered, extremely spacious terrace on the top floor, offering a stunning view of the Rock of Gibraltar and the African coast. Here, you can enjoy the sun and panoramic sea views all day long. Furthermore, the house features a basement with a generous, flexible space that can be easily converted into two additional bedrooms, as well as a large separate laundry room. The well-maintained residential complex boasts a beautiful pool, from which you can admire the nice sea views. The beach is only about a 15-minute walk away, while supermarkets, restaurants, and medical facilities are reachable within a few minute drive. The renowned "International School of