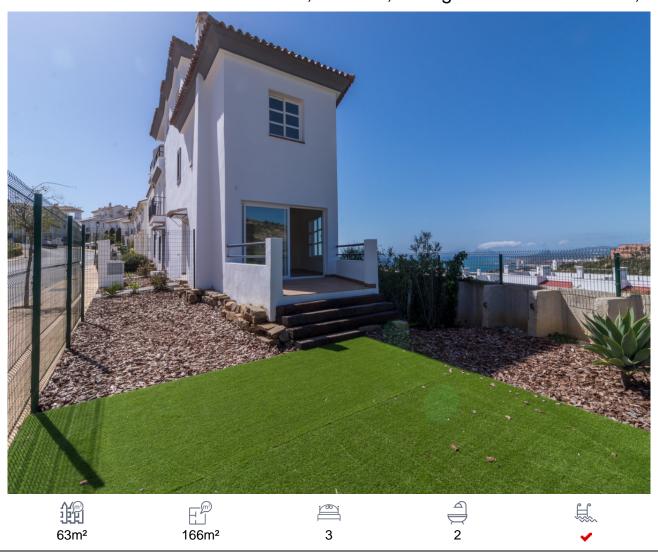

## Town House, Manilva, Málaga

380,000€

Corner townhouse with breathtaking sea views. The house, located in a tranquil area, is divided as follows: On the ground floor, you' Il find the kitchen, a guest toilet, and the living/dining area, leading to a terrace. From here, you have access to the private garden and the communal area with a pool. Part of the garden was originally designed as a parking area and can easily be restored to its original state. The first floor comprises two bedrooms and two bathrooms (1 en-suite). Additionally, there \$\pmu 039\$; a partially covered, extremely spacious terrace on the top floor, offering a stunning view of the Rock of Gibraltar and the African coast. Here, you can enjoy the sun and panoramic sea views all day long. Furthermore, the house features a basement with a generous, flexible space that can be easily converted into two additional bedrooms, as well as a large separate laundry room. The well-maintained residential complex boasts a beautiful pool, from which you can admire the nice sea views. The beach is only about a 15-minute walk away, while supermarkets, restaurants, and medical facilities are reachable within a few minute drive. The renowned "International School of