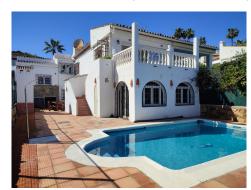

## Villa, La Duquesa, Málaga

635,000€

Welcome to your dream home nestled in the picturesque coastal town of Manilva, boasting breathtaking views of both the rolling greens of the adjacent golf course and the sparkling Mediterranean Sea. This elegant semi-attached villa offers the perfect blend of comfort and convenience, all within walking distance to the vibrant Duquesa Port. As you enter, you are greeted by a bright and airy living space adorned with stylish decor and expansive windows that frame the stunning vistas beyond. The open-plan layout seamlessly connects the living, dining, and kitchen areas, creating an inviting atmosphere ideal for both relaxation and entertainment. The modern kitchen is a culinary enthusiast's delight, featuring sleek countertops, high-end appliances, and ample storage space. Whether you're preparing a gourmet meal for guests or enjoying a casual breakfast with family, this space is sure to inspire your inner chef. Venture upstairs to discover three generously sized bedrooms, each offering panoramic views and plush comforts for restful nights and lazy mornings. The master suite boasts its own ensuite bathroom, complete with a luxurious bathtub