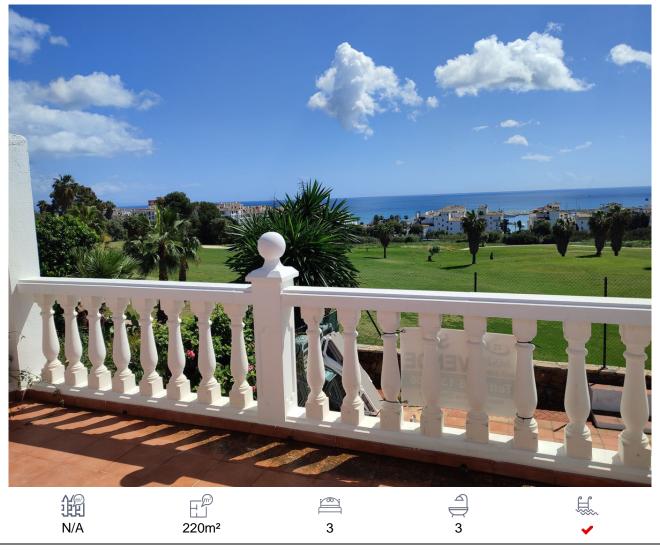

## Villa, La Duquesa, Málaga

635,000€

Welcome to your dream home nestled in the picturesque coastal town of Manilva, boasting breathtaking views of both the rolling greens of the adjacent golf course and the sparkling Mediterranean Sea. This elegant semi-attached villa offers the perfect blend of comfort and convenience, all within walking distance to the vibrant Duquesa Port. As you enter, you are greeted by a bright and airy living space adorned with stylish decor and expansive windows that frame the stunning vistas beyond. The open-plan layout seamlessly connects the living, dining, and kitchen areas, creating an inviting atmosphere ideal for both relaxation and entertainment. The modern kitchen is a culinary enthusiast's delight, featuring sleek countertops, high-end appliances, and ample storage space. Whether you're preparing a gourmet meal for guests or enjoying a casual breakfast with family, this space is sure to inspire your inner chef. Venture upstairs to discover three generously sized bedrooms, each offering panoramic views and plush comforts for restful nights and lazy mornings. The master suite boasts its own ensuite bathroom, complete with a luxurious bathtub