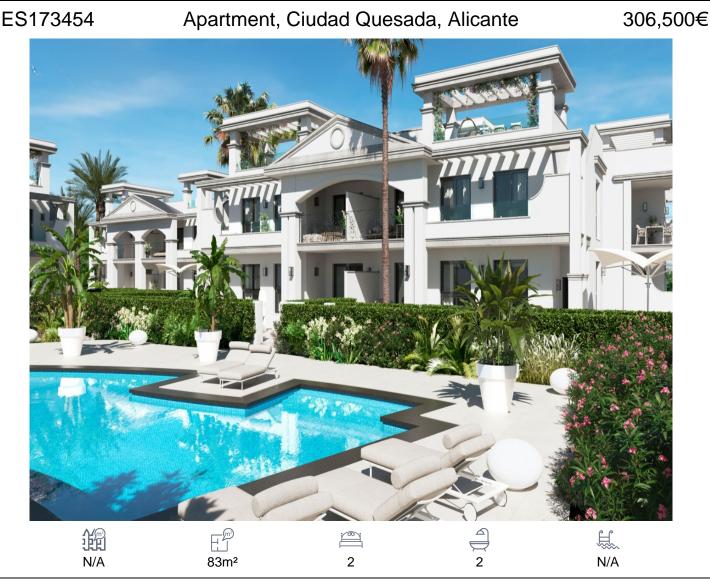

Beautiful residential complex made up of different types of housing: apartments and semi-detached villas. The apartments have 2 or 3 bedrooms and 2 bathrooms, as well as an open plan kitchen and living-dining room. You can choose the option of ground floor with beautiful private garden or top floor with spacious solarium. Located in Ciudad Quesada, with all amenities at your fingertips, just 10 minutes from the beach and 35 minutes from Alicante Airport. Immersed in an atmosphere of exclusivity, Doña Pepa – Ciudad Quesada emerges as a development where refinement and nature coexist in perfect harmony. Its wide avenues lead to panoramic points that offer spectacular views of the "El Recorral" Natural Park and the tranquil lagoons that surround it. Beyond being a refuge where architecture dialogues with the natural environment, it is a vibrant nucleus of entertainment and leisure. Living in Doña Pepa – Ciudad Quesada means embracing comfort. Everything essential and desirable is within walking distance, allowing you to free yourself from the constant need for a vehicle. Its strategic location is a bonus: just 30 minutes from international airports, 35 minutes