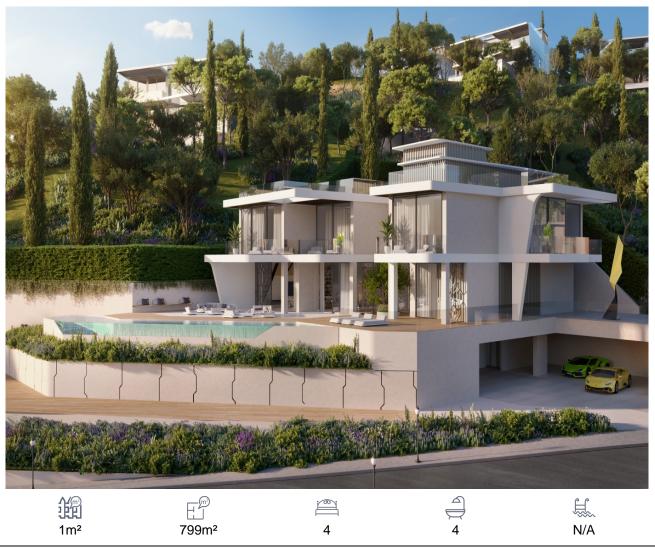

## Villa, Benahavís, Málaga

This luxury residential complex of 53 unique villas sitting gently on the side of a hill, with every villa standing on a different height. The prestigious position overlooking the coastline, allows every villa to enjoy endless panoramas of the Mediterranean Sea. Located within the gated community of Los Jaralillos - Benahavís, complex prides itself on providing a private and secure environment for its residents with premium 24/7security services Each villa comes with its own private pool, offering a chance to create a personal oasis for serene moments and unforgettable memories Sharp lines finest material are the unique traits of the luxury villas. As supernatural gems coming out of the land itself, they are named after the most precious stones. Every day is a summer day in the Esmeralda Villas, the 4 bedroom residences with glorious terraced gardens and exclusive pool area. Here, everything was created to offer the most relaxing unwinding experience, like the steam & sauna rooms and the home theatre in the basement floor. A powerful territory and an icon of energy, when they come together, the super natural happens. The land shakes, the land become alive. Villas in