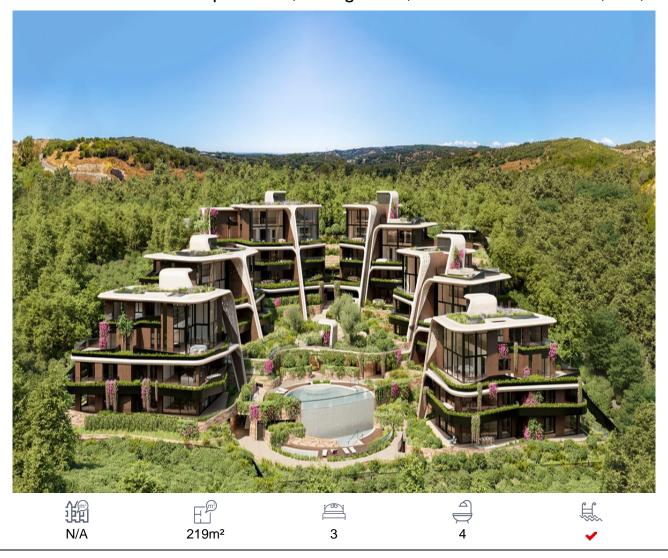

## Apartment, Sotogrande, Cádiz

1,338,000€

Sphere Sotogrande - New off plan development with luxury apartments in SotograndeSitting at the western end of the Costa del Sol—in wonderful Cadiz province—exclusive, private and elegant Sotogrande is regarded as one of the most exclusive locations in Europe. Sphere Sotogrande is a unique residential project, focused on the wellbeing of its residents and located in Sotogrande—a place of surpassing beauty. A relaxed lifestyle of its own, where luxury translates into seclusion and comfort. Exceptional residences from € 1,300,000. The greatest allure of Sphere Sotogrande lies in its own beauty and the ambience it creates by seamlessly blending into the natural surroundings. Here the properties merge with the beautiful landscape. 30 exceptional properties. Nestled in a unique natural setting, the 3 and 4-bedroom residences are exceptional in scale. The scheme exudes nature and provides an outstanding quality of life. The scheme boasts large spaces for added tranquillity, comfort, privacy, security, and quality of life. The challenge of pursuing modern architecture come true. Sphere Sotogrande is a highly ambitious project where the wellbeing of its residents takes