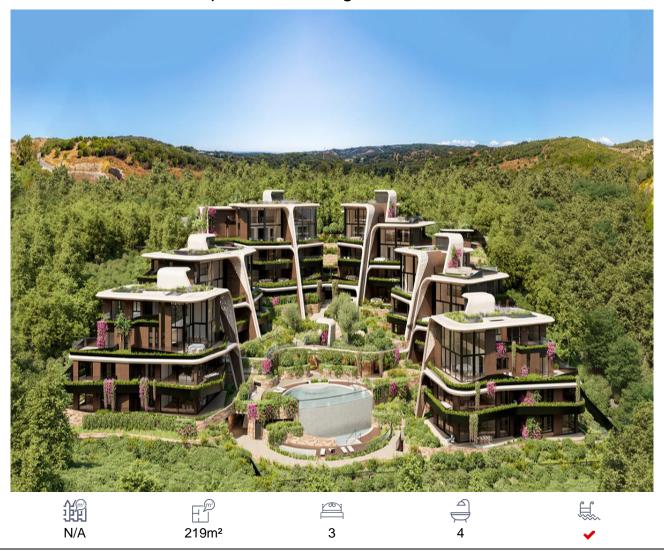

## Apartment, Sotogrande, Cádiz

1,338,000€

Sphere Sotogrande - New off plan development with luxury apartments in SotograndeSitting at the western end of the Costa del Sol—in wonderful Cadiz province—exclusive, private and elegant Sotogrande is regarded as one of the most exclusive locations in Europe. Sphere Sotogrande is a unique residential project, focused on the wellbeing of its residents and located in Sotogrande—a place of surpassing beauty. A relaxed lifestyle of its own, where luxury translates into seclusion and comfort. Exceptional residences from € 1,300,000. The greatest allure of Sphere Sotogrande lies in its own beauty and the ambience it creates by seamlessly blending into the natural surroundings. Here the properties merge with the beautiful landscape. 30 exceptional properties. Nestled in a unique natural setting, the 3 and 4-bedroom residences are exceptional in scale. The scheme exudes nature and provides an outstanding quality of life. The scheme boasts large spaces for added tranquillity, comfort, privacy, security, and quality of life. The challenge of pursuing modern architecture come true. Sphere Sotogrande is a highly ambitious project where the wellbeing of its residents takes