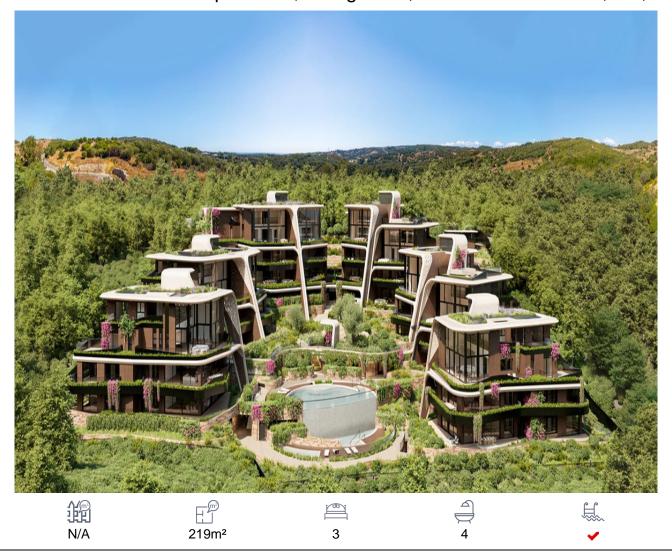

## Apartment, Sotogrande, Cádiz

1,338,000€

Sphere Sotogrande - New off plan development with luxury apartments in SotograndeSitting at the western end of the Costa del Sol—in wonderful Cadiz province—exclusive, private and elegant Sotogrande is regarded as one of the most exclusive locations in Europe. Sphere Sotogrande is a unique residential project, focused on the wellbeing of its residents and located in Sotogrande—a place of surpassing beauty. A relaxed lifestyle of its own, where luxury translates into seclusion and comfort. Exceptional residences from € 1,300,000. The greatest allure of Sphere Sotogrande lies in its own beauty and the ambience it creates by seamlessly blending into the natural surroundings. Here the properties merge with the beautiful landscape. 30 exceptional properties. Nestled in a unique natural setting, the 3 and 4-bedroom residences are exceptional in scale. The scheme exudes nature and provides an outstanding quality of life. The scheme boasts large spaces for added tranquillity, comfort, privacy, security, and quality of life. The challenge of pursuing modern architecture come true. Sphere Sotogrande is a highly ambitious project where the wellbeing of its residents takes