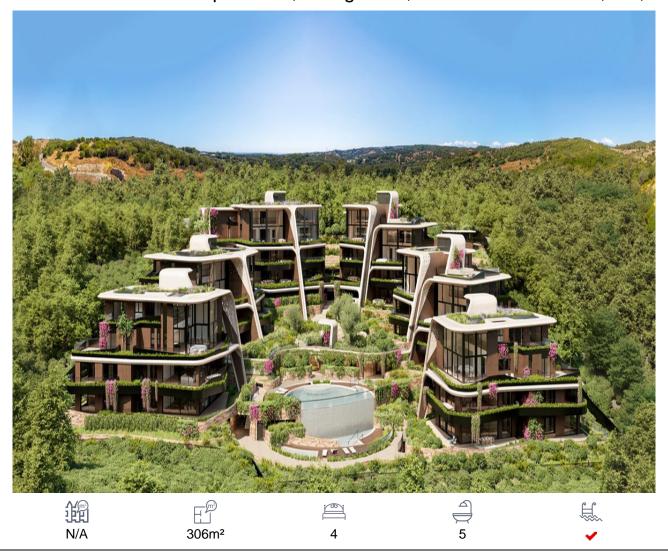

## Apartment, Sotogrande, Cádiz

2,855,000€

Sphere Sotogrande - New off plan development with luxury apartments in SotograndeSitting at the western end of the Costa del Sol—in wonderful Cadiz province—exclusive, private and elegant Sotogrande is regarded as one of the most exclusive locations in Europe. Sphere Sotogrande is a unique residential project, focused on the wellbeing of its residents and located in Sotogrande—a place of surpassing beauty. A relaxed lifestyle of its own, where luxury translates into seclusion and comfort. Exceptional residences from € 1,300,000. The greatest allure of Sphere Sotogrande lies in its own beauty and the ambience it creates by seamlessly blending into the natural surroundings. Here the properties merge with the beautiful landscape. 30 exceptional properties. Nestled in a unique natural setting, the 3 and 4-bedroom residences are exceptional in scale. The scheme exudes nature and provides an outstanding quality of life. The scheme boasts large spaces for added tranquillity, comfort, privacy, security, and quality of life. The challenge of pursuing modern architecture come true. Sphere Sotogrande is a highly ambitious project where the wellbeing of its residents takes