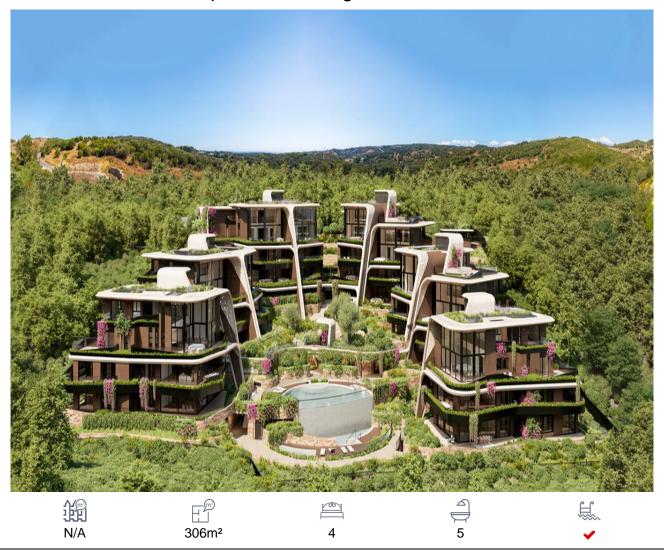

## Apartment, Sotogrande, Cádiz

2,855,000€

Sphere Sotogrande - New off plan development with luxury apartments in SotograndeSitting at the western end of the Costa del Sol—in wonderful Cadiz province—exclusive, private and elegant Sotogrande is regarded as one of the most exclusive locations in Europe. Sphere Sotogrande is a unique residential project, focused on the wellbeing of its residents and located in Sotogrande—a place of surpassing beauty. A relaxed lifestyle of its own, where luxury translates into seclusion and comfort. Exceptional residences from € 1,300,000. The greatest allure of Sphere Sotogrande lies in its own beauty and the ambience it creates by seamlessly blending into the natural surroundings. Here the properties merge with the beautiful landscape. 30 exceptional properties. Nestled in a unique natural setting, the 3 and 4-bedroom residences are exceptional in scale. The scheme exudes nature and provides an outstanding quality of life. The scheme boasts large spaces for added tranquillity, comfort, privacy, security, and quality of life. The challenge of pursuing modern architecture come true. Sphere Sotogrande is a highly ambitious project where the wellbeing of its residents takes