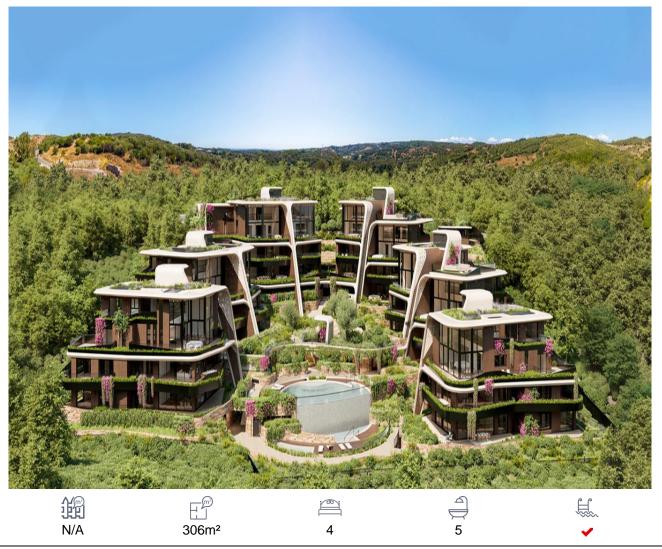

## Apartment, Sotogrande, Cádiz

## 2,855,000€

Sphere Sotogrande - New off plan development with luxury apartments in SotograndeSitting at the western end of the Costa del Sol—in wonderful Cadiz province—exclusive, private and elegant Sotogrande is regarded as one of the most exclusive locations in Europe. Sphere Sotogrande is a unique residential project, focused on the wellbeing of its residents and located in Sotogrande—a place of surpassing beauty. A relaxed lifestyle of its own, where luxury translates into seclusion and comfort. Exceptional residences from € 1,300,000. The greatest allure of Sphere Sotogrande lies in its own beauty and the ambience it creates by seamlessly blending into the natural surroundings. Here the properties merge with the beautiful landscape. 30 exceptional properties. Nestled in a unique natural setting, the 3 and 4-bedroom residences are exceptional in scale. The scheme exudes nature and provides an outstanding quality of life. The scheme boasts large spaces for added tranquillity, comfort, privacy, security, and quality of life. The challenge of pursuing modern architecture come true. Sphere Sotogrande is a highly ambitious project where the wellbeing of its residents takes

Web: www.espanadreamproperties.com Email: espanadreamproperties@gmail.com

Tel: +34 711 003 411 / +34 711 002 584