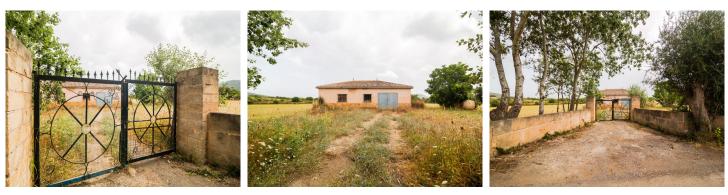

Web: www.1casa.com Email: info@1casa.com Tel: +44 333 022 0135

Set of 2 rural properties with a total of 14,800 m2, located near the Artá-Capdepera highway, at the height behind the Capdepera industrial estate. The property is very well connected and has unobstructed views of the mountains and the town of Capdepera.One of the farms has an agricultural warehouse built of about 140 m2 with a rainwater cistern and a small, old stone implement shed with an area of about 25 m2. The largest property has a completely legal natural water well. The farms are semi-enclosed by a block and masonry wall. Entrance to the Marés stone farm. The electrical connection is about 400 meters away. The buildable area combining the 2 properties would be a house with an occupation of 262 m2 on the ground floor, plus a first floor and a pool of about 30 m2.Currently, there is a preliminary project to expand the existing construction and convert it into a 2-story house with a garage and pool. Apart from the photos, there is a render of what the house would be like built according to the preliminary project that we have. We are also builders! If you want to build a new house on this property, contact us! Not included in the price are the taxes