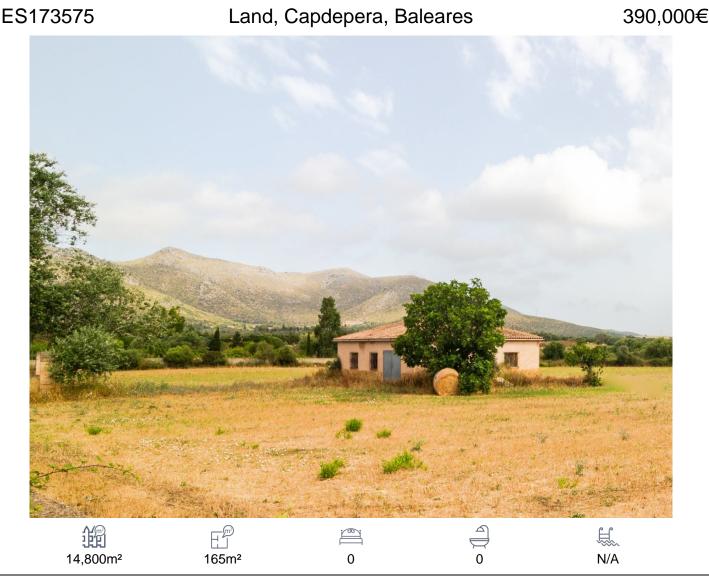

Web: www.1casa.com Email: info@1casa.com Tel: +44 333 022 0135

Set of 2 rural properties with a total of 14,800 m2, located near the Artá-Capdepera highway, at the height behind the Capdepera industrial estate. The property is very well connected and has unobstructed views of the mountains and the town of Capdepera.One of the farms has an agricultural warehouse built of about 140 m2 with a rainwater cistern and a small, old stone implement shed with an area of about 25 m2. The largest property has a completely legal natural water well. The farms are semi-enclosed by a block and masonry wall. Entrance to the Marés stone farm. The electrical connection is about 400 meters away. The buildable area combining the 2 properties would be a house with an occupation of 262 m2 on the ground floor, plus a first floor and a pool of about 30 m2.Currently, there is a preliminary project to expand the existing construction and convert it into a 2-story house with a garage and pool. Apart from the photos, there is a render of what the house would be like built according to the preliminary project that we have. We are also builders! If you want to build a new house on this property, contact us! Not included in the price are the taxes