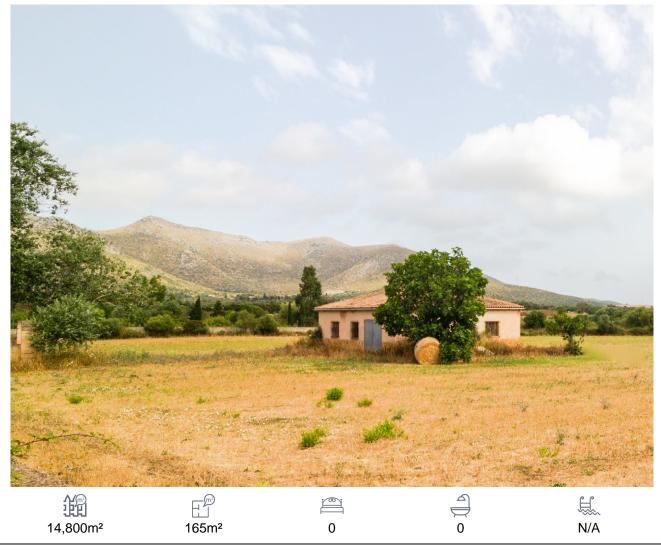

## Land, Capdepera, Baleares

390,000€

Set of 2 rural properties with a total of 14,800 m2, located near the Artá-Capdepera highway, at the height behind the Capdepera industrial estate. The property is very well connected and has unobstructed views of the mountains and the town of Capdepera. One of the farms has an agricultural warehouse built of about 140 m2 with a rainwater cistern and a small, old stone implement shed with an area of about 25 m2. The largest property has a completely legal natural water well. The farms are semi-enclosed by a block and masonry wall. Entrance to the Marés stone farm. The electrical connection is about 400 meters away. The buildable area combining the 2 properties would be a house with an occupation of 262 m2 on the ground floor, plus a first floor and a pool of about 30 m2. Currently, there is a preliminary project to expand the existing construction and convert it into a 2-story house with a garage and pool. Apart from the photos, there is a render of what the house would be like built according to the preliminary project that we have. We are also builders! If you want to build a new house on this property, contact us! Not included in the price are the taxes