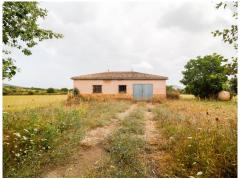

## Land, Capdepera, Baleares

390,000€

Set of 2 rural properties with a total of 14,800 m2, located near the Artá-Capdepera highway, at the height behind the Capdepera industrial estate. The property is very well connected and has unobstructed views of the mountains and the town of Capdepera. One of the farms has an agricultural warehouse built of about 140 m2 with a rainwater cistern and a small, old stone implement shed with an area of about 25 m2. The largest property has a completely legal natural water well. The farms are semi-enclosed by a block and masonry wall. Entrance to the Marés stone farm. The electrical connection is about 400 meters away. The buildable area combining the 2 properties would be a house with an occupation of 262 m2 on the ground floor, plus a first floor and a pool of about 30 m2. Currently, there is a preliminary project to expand the existing construction and convert it into a 2-story house with a garage and pool. Apart from the photos, there is a render of what the house would be like built according to the preliminary project that we have. We are also builders! If you want to build a new house on this property, contact us! Not included in the price are the taxes