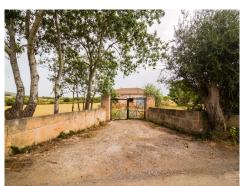

## Land, Capdepera, Baleares

390,000€

Set of 2 rural properties with a total of 14,800 m2, located near the Artá-Capdepera highway, at the height behind the Capdepera industrial estate. The property is very well connected and has unobstructed views of the mountains and the town of Capdepera. One of the farms has an agricultural warehouse built of about 140 m2 with a rainwater cistern and a small, old stone implement shed with an area of about 25 m2. The largest property has a completely legal natural water well. The farms are semi-enclosed by a block and masonry wall. Entrance to the Marés stone farm. The electrical connection is about 400 meters away. The buildable area combining the 2 properties would be a house with an occupation of 262 m2 on the ground floor, plus a first floor and a pool of about 30 m2. Currently, there is a preliminary project to expand the existing construction and convert it into a 2-story house with a garage and pool. Apart from the photos, there is a render of what the house would be like built according to the preliminary project that we have. We are also builders! If you want to build a new house on this property, contact us! Not included in the price are the taxes