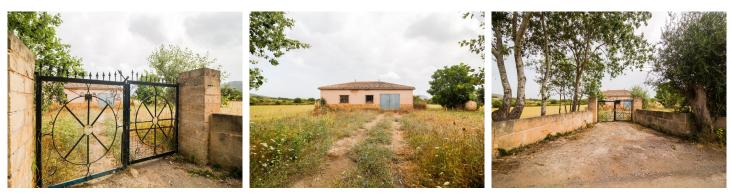

## Land, Capdepera, Baleares

390,000€

Set of 2 rural properties with a total of 14,800 m2, located near the Artá-Capdepera highway, at the height behind the Capdepera industrial estate. The property is very well connected and has unobstructed views of the mountains and the town of Capdepera.One of the farms has an agricultural warehouse built of about 140 m2 with a rainwater cistern and a small, old stone implement shed with an area of about 25 m2. The largest property has a completely legal natural water well. The farms are semi-enclosed by a block and masonry wall. Entrance to the Marés stone farm. The electrical connection is about 400 meters away. The buildable area combining the 2 properties would be a house with an occupation of 262 m2 on the ground floor, plus a first floor and a pool of about 30 m2.Currently, there is a preliminary project to expand the existing construction and convert it into a 2-story house with a garage and pool. Apart from the photos, there is a render of what the house would be like built according to the preliminary project that we have. We are also builders! If you want to build a new house on this property, contact us! Not included in the price are the taxes