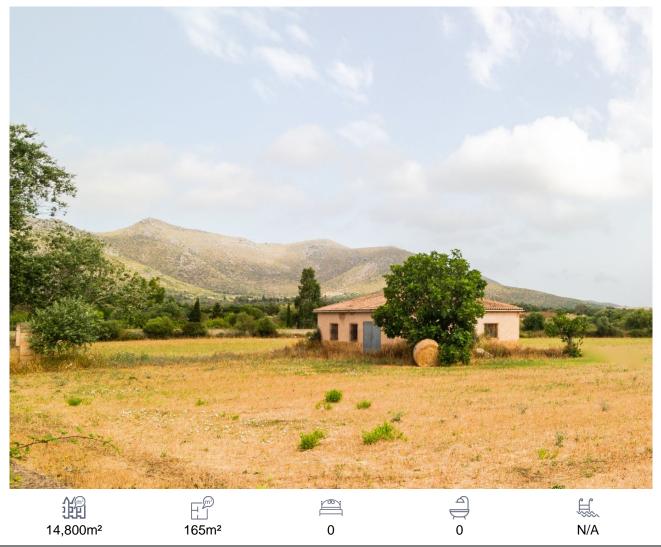

## Land, Capdepera, Baleares

390,000€

Set of 2 rural properties with a total of 14,800 m2, located near the Artá-Capdepera highway, at the height behind the Capdepera industrial estate. The property is very well connected and has unobstructed views of the mountains and the town of Capdepera.One of the farms has an agricultural warehouse built of about 140 m2 with a rainwater cistern and a small, old stone implement shed with an area of about 25 m2. The largest property has a completely legal natural water well. The farms are semi-enclosed by a block and masonry wall. Entrance to the Marés stone farm. The electrical connection is about 400 meters away. The buildable area combining the 2 properties would be a house with an occupation of 262 m2 on the ground floor, plus a first floor and a pool of about 30 m2.Currently, there is a preliminary project to expand the existing construction and convert it into a 2-story house with a garage and pool. Apart from the photos, there is a render of what the house would be like built according to the preliminary project that we have. We are also builders! If you want to build a new house on this property, contact us! Not included in the price are the taxes