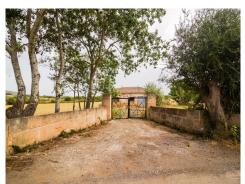

## Land, Capdepera, Baleares

390,000€

Set of 2 rural properties with a total of 14,800 m2, located near the Artá-Capdepera highway, at the height behind the Capdepera industrial estate. The property is very well connected and has unobstructed views of the mountains and the town of Capdepera. One of the farms has an agricultural warehouse built of about 140 m2 with a rainwater cistern and a small, old stone implement shed with an area of about 25 m2. The largest property has a completely legal natural water well. The farms are semi-enclosed by a block and masonry wall. Entrance to the Marés stone farm. The electrical connection is about 400 meters away. The buildable area combining the 2 properties would be a house with an occupation of 262 m2 on the ground floor, plus a first floor and a pool of about 30 m2. Currently, there is a preliminary project to expand the existing construction and convert it into a 2-story house with a garage and pool. Apart from the photos, there is a render of what the house would be like built according to the preliminary project that we have. We are also builders! If you want to build a new house on this property, contact us! Not included in the price are the taxes