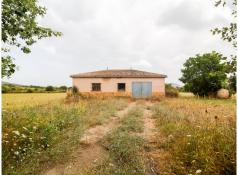

## Land, Capdepera, Baleares

390,000€

Set of 2 rural properties with a total of 14,800 m2, located near the Artá-Capdepera highway, at the height behind the Capdepera industrial estate. The property is very well connected and has unobstructed views of the mountains and the town of Capdepera. One of the farms has an agricultural warehouse built of about 140 m2 with a rainwater cistern and a small, old stone implement shed with an area of about 25 m2. The largest property has a completely legal natural water well. The farms are semi-enclosed by a block and masonry wall. Entrance to the Marés stone farm. The electrical connection is about 400 meters away. The buildable area combining the 2 properties would be a house with an occupation of 262 m2 on the ground floor, plus a first floor and a pool of about 30 m2. Currently, there is a preliminary project to expand the existing construction and convert it into a 2-story house with a garage and pool. Apart from the photos, there is a render of what the house would be like built according to the preliminary project that we have. We are also builders! If you want to build a new house on this property, contact us! Not included in the price are the taxes