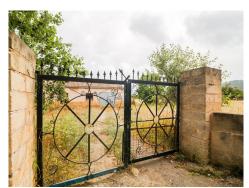

## Land, Capdepera, Baleares

390,000€

Set of 2 rural properties with a total of 14,800 m2, located near the Artá-Capdepera highway, at the height behind the Capdepera industrial estate. The property is very well connected and has unobstructed views of the mountains and the town of Capdepera. One of the farms has an agricultural warehouse built of about 140 m2 with a rainwater cistern and a small, old stone implement shed with an area of about 25 m2. The largest property has a completely legal natural water well. The farms are semi-enclosed by a block and masonry wall. Entrance to the Marés stone farm. The electrical connection is about 400 meters away. The buildable area combining the 2 properties would be a house with an occupation of 262 m2 on the ground floor, plus a first floor and a pool of about 30 m2. Currently, there is a preliminary project to expand the existing construction and convert it into a 2-story house with a garage and pool. Apart from the photos, there is a render of what the house would be like built according to the preliminary project that we have. We are also builders! If you want to build a new house on this property, contact us! Not included in the price are the taxes