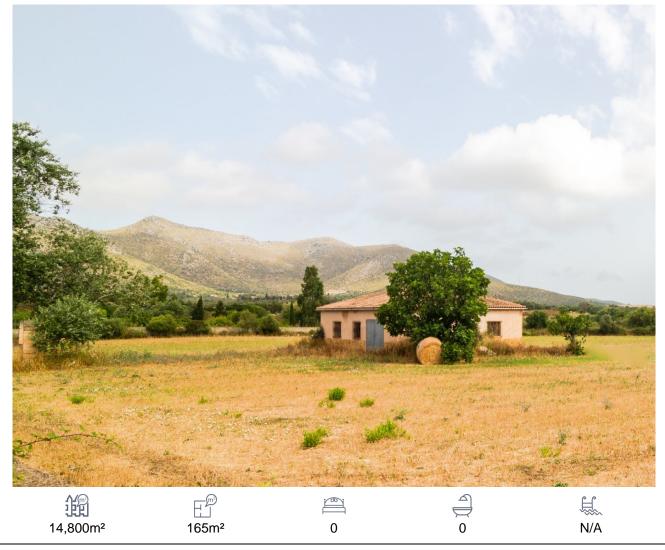

## Land, Capdepera, Baleares

390,000€

Set of 2 rural properties with a total of 14,800 m2, located near the Artá-Capdepera highway, at the height behind the Capdepera industrial estate. The property is very well connected and has unobstructed views of the mountains and the town of Capdepera. One of the farms has an agricultural warehouse built of about 140 m2 with a rainwater cistern and a small, old stone implement shed with an area of about 25 m2. The largest property has a completely legal natural water well. The farms are semi-enclosed by a block and masonry wall. Entrance to the Marés stone farm. The electrical connection is about 400 meters away. The buildable area combining the 2 properties would be a house with an occupation of 262 m2 on the ground floor, plus a first floor and a pool of about 30 m2. Currently, there is a preliminary project to expand the existing construction and convert it into a 2-story house with a garage and pool. Apart from the photos, there is a render of what the house would be like built according to the preliminary project that we have. We are also builders! If you want to build a new house on this property, contact us! Not included in the price are the taxes