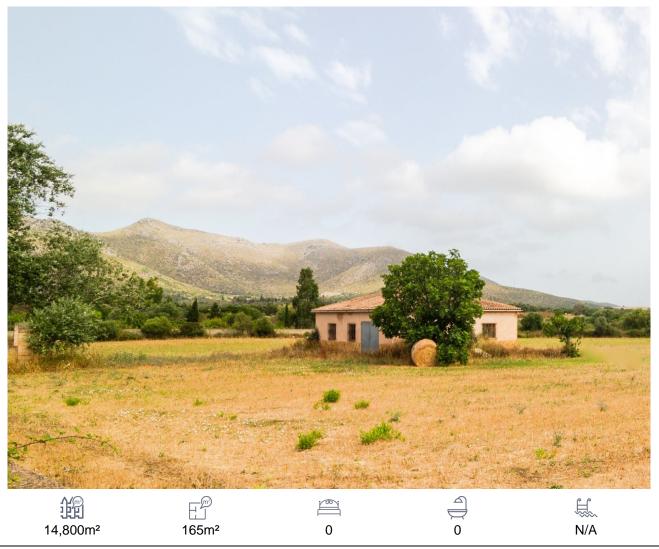

## Land, Capdepera, Baleares

## 390,000€

Set of 2 rural properties with a total of 14,800 m2, located near the Artá-Capdepera highway, at the height behind the Capdepera industrial estate. The property is very well connected and has unobstructed views of the mountains and the town of Capdepera.One of the farms has an agricultural warehouse built of about 140 m2 with a rainwater cistern and a small, old stone implement shed with an area of about 25 m2. The largest property has a completely legal natural water well. The farms are semi-enclosed by a block and masonry wall. Entrance to the Marés stone farm. The electrical connection is about 400 meters away. The buildable area combining the 2 properties would be a house with an occupation of 262 m2 on the ground floor, plus a first floor and a pool of about 30 m2.Currently, there is a preliminary project to expand the existing construction and convert it into a 2-story house with a garage and pool. Apart from the photos, there is a render of what the house would be like built according to the preliminary project that we have. We are also builders! If you want to build a new house on this property, contact us! Not included in the price are the taxes