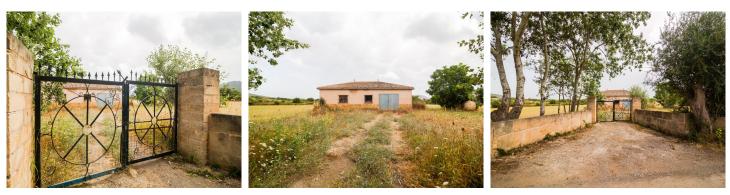

## 390,000€

Set of 2 rural properties with a total of 14,800 m2, located near the Artá-Capdepera highway, at the height behind the Capdepera industrial estate. The property is very well connected and has unobstructed views of the mountains and the town of Capdepera.One of the farms has an agricultural warehouse built of about 140 m2 with a rainwater cistern and a small, old stone implement shed with an area of about 25 m2. The largest property has a completely legal natural water well. The farms are semi-enclosed by a block and masonry wall. Entrance to the Marés stone farm. The electrical connection is about 400 meters away. The buildable area combining the 2 properties would be a house with an occupation of 262 m2 on the ground floor, plus a first floor and a pool of about 30 m2.Currently, there is a preliminary project to expand the existing construction and convert it into a 2-story house with a garage and pool. Apart from the photos, there is a render of what the house would be like built according to the preliminary project that we have. We are also builders! If you want to build a new house on this property, contact us! Not included in the price are the taxes