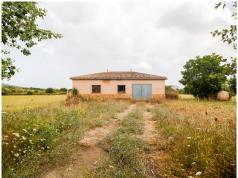

## Land, Capdepera, Baleares

390,000€

Set of 2 rural properties with a total of 14,800 m2, located near the Artá-Capdepera highway, at the height behind the Capdepera industrial estate. The property is very well connected and has unobstructed views of the mountains and the town of Capdepera. One of the farms has an agricultural warehouse built of about 140 m2 with a rainwater cistern and a small, old stone implement shed with an area of about 25 m2. The largest property has a completely legal natural water well. The farms are semi-enclosed by a block and masonry wall. Entrance to the Marés stone farm. The electrical connection is about 400 meters away. The buildable area combining the 2 properties would be a house with an occupation of 262 m2 on the ground floor, plus a first floor and a pool of about 30 m2. Currently, there is a preliminary project to expand the existing construction and convert it into a 2-story house with a garage and pool. Apart from the photos, there is a render of what the house would be like built according to the preliminary project that we have. We are also builders! If you want to build a new house on this property, contact us! Not included in the price are the taxes