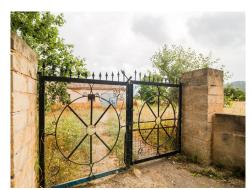

## Land, Capdepera, Baleares

390,000€

Set of 2 rural properties with a total of 14,800 m2, located near the Artá-Capdepera highway, at the height behind the Capdepera industrial estate. The property is very well connected and has unobstructed views of the mountains and the town of Capdepera. One of the farms has an agricultural warehouse built of about 140 m2 with a rainwater cistern and a small, old stone implement shed with an area of about 25 m2. The largest property has a completely legal natural water well. The farms are semi-enclosed by a block and masonry wall. Entrance to the Marés stone farm. The electrical connection is about 400 meters away. The buildable area combining the 2 properties would be a house with an occupation of 262 m2 on the ground floor, plus a first floor and a pool of about 30 m2. Currently, there is a preliminary project to expand the existing construction and convert it into a 2-story house with a garage and pool. Apart from the photos, there is a render of what the house would be like built according to the preliminary project that we have. We are also builders! If you want to build a new house on this property, contact us! Not included in the price are the taxes