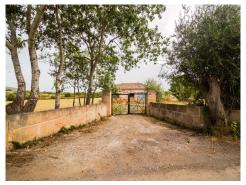

## Land, Capdepera, Baleares

390,000€

Set of 2 rural properties with a total of 14,800 m2, located near the Artá-Capdepera highway, at the height behind the Capdepera industrial estate. The property is very well connected and has unobstructed views of the mountains and the town of Capdepera. One of the farms has an agricultural warehouse built of about 140 m2 with a rainwater cistern and a small, old stone implement shed with an area of about 25 m2. The largest property has a completely legal natural water well. The farms are semi-enclosed by a block and masonry wall. Entrance to the Marés stone farm. The electrical connection is about 400 meters away. The buildable area combining the 2 properties would be a house with an occupation of 262 m2 on the ground floor, plus a first floor and a pool of about 30 m2. Currently, there is a preliminary project to expand the existing construction and convert it into a 2-story house with a garage and pool. Apart from the photos, there is a render of what the house would be like built according to the preliminary project that we have. We are also builders! If you want to build a new house on this property, contact us! Not included in the price are the taxes