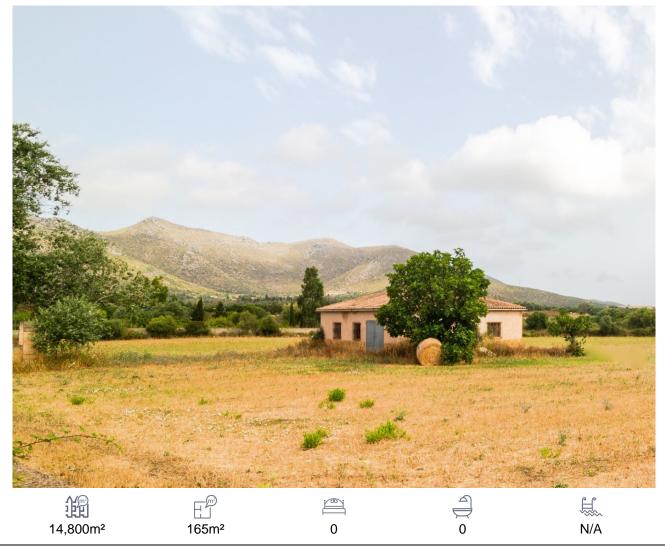

## Land, Capdepera, Baleares

390,000€

Set of 2 rural properties with a total of 14,800 m2, located near the Artá-Capdepera highway, at the height behind the Capdepera industrial estate. The property is very well connected and has unobstructed views of the mountains and the town of Capdepera. One of the farms has an agricultural warehouse built of about 140 m2 with a rainwater cistern and a small, old stone implement shed with an area of about 25 m2. The largest property has a completely legal natural water well. The farms are semi-enclosed by a block and masonry wall. Entrance to the Marés stone farm. The electrical connection is about 400 meters away. The buildable area combining the 2 properties would be a house with an occupation of 262 m2 on the ground floor, plus a first floor and a pool of about 30 m2. Currently, there is a preliminary project to expand the existing construction and convert it into a 2-story house with a garage and pool. Apart from the photos, there is a render of what the house would be like built according to the preliminary project that we have. We are also builders! If you want to build a new house on this property, contact us! Not included in the price are the taxes