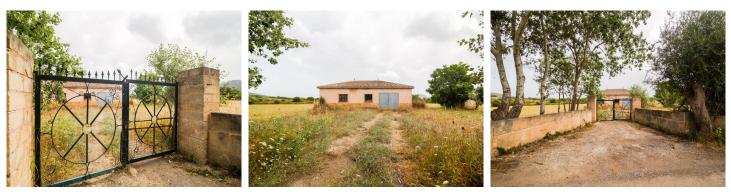

## 390,000€

Set of 2 rural properties with a total of 14,800 m2, located near the Artá-Capdepera highway, at the height behind the Capdepera industrial estate. The property is very well connected and has unobstructed views of the mountains and the town of Capdepera.One of the farms has an agricultural warehouse built of about 140 m2 with a rainwater cistern and a small, old stone implement shed with an area of about 25 m2. The largest property has a completely legal natural water well. The farms are semi-enclosed by a block and masonry wall. Entrance to the Marés stone farm. The electrical connection is about 400 meters away. The buildable area combining the 2 properties would be a house with an occupation of 262 m2 on the ground floor, plus a first floor and a pool of about 30 m2.Currently, there is a preliminary project to expand the existing construction and convert it into a 2-story house with a garage and pool. Apart from the photos, there is a render of what the house would be like built according to the preliminary project that we have. We are also builders! If you want to build a new house on this property, contact us! Not included in the price are the taxes