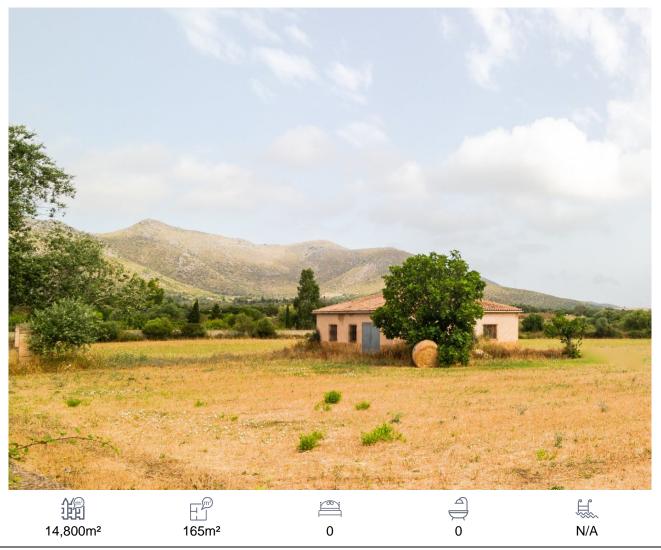

## 390,000€

Set of 2 rural properties with a total of 14,800 m2, located near the Artá-Capdepera highway, at the height behind the Capdepera industrial estate. The property is very well connected and has unobstructed views of the mountains and the town of Capdepera.One of the farms has an agricultural warehouse built of about 140 m2 with a rainwater cistern and a small, old stone implement shed with an area of about 25 m2. The largest property has a completely legal natural water well. The farms are semi-enclosed by a block and masonry wall. Entrance to the Marés stone farm. The electrical connection is about 400 meters away. The buildable area combining the 2 properties would be a house with an occupation of 262 m2 on the ground floor, plus a first floor and a pool of about 30 m2.Currently, there is a preliminary project to expand the existing construction and convert it into a 2-story house with a garage and pool. Apart from the photos, there is a render of what the house would be like built according to the preliminary project that we have. We are also builders! If you want to build a new house on this property, contact us! Not included in the price are the taxes