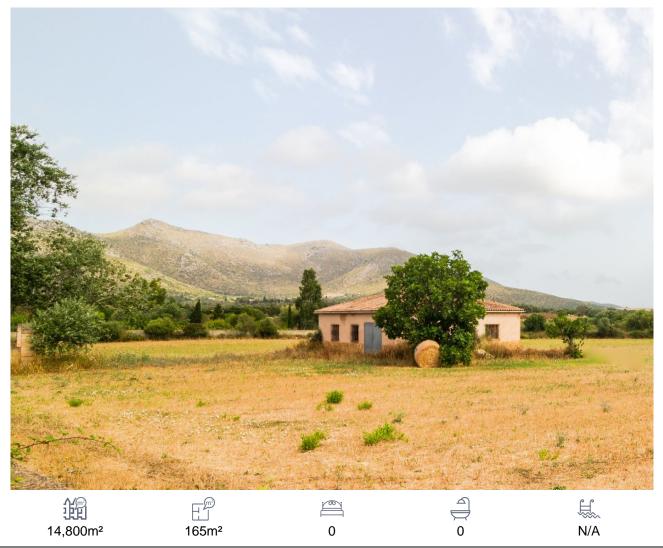

## Land, Capdepera, Baleares

390,000€

Set of 2 rural properties with a total of 14,800 m2, located near the Artá-Capdepera highway, at the height behind the Capdepera industrial estate. The property is very well connected and has unobstructed views of the mountains and the town of Capdepera.One of the farms has an agricultural warehouse built of about 140 m2 with a rainwater cistern and a small, old stone implement shed with an area of about 25 m2. The largest property has a completely legal natural water well. The farms are semi-enclosed by a block and masonry wall. Entrance to the Marés stone farm. The electrical connection is about 400 meters away. The buildable area combining the 2 properties would be a house with an occupation of 262 m2 on the ground floor, plus a first floor and a pool of about 30 m2.Currently, there is a preliminary project to expand the existing construction and convert it into a 2-story house with a garage and pool. Apart from the photos, there is a render of what the house would be like built according to the preliminary project that we have. We are also builders! If you want to build a new house on this property, contact us! Not included in the price are the taxes