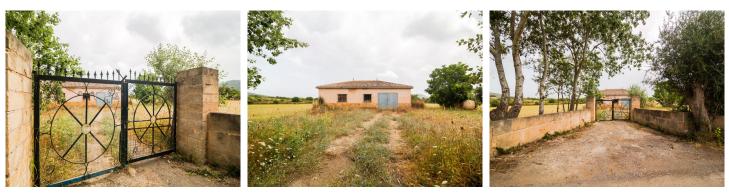

## Land, Capdepera, Baleares

390,000€

Set of 2 rural properties with a total of 14,800 m2, located near the Artá-Capdepera highway, at the height behind the Capdepera industrial estate. The property is very well connected and has unobstructed views of the mountains and the town of Capdepera.One of the farms has an agricultural warehouse built of about 140 m2 with a rainwater cistern and a small, old stone implement shed with an area of about 25 m2. The largest property has a completely legal natural water well. The farms are semi-enclosed by a block and masonry wall. Entrance to the Marés stone farm. The electrical connection is about 400 meters away. The buildable area combining the 2 properties would be a house with an occupation of 262 m2 on the ground floor, plus a first floor and a pool of about 30 m2.Currently, there is a preliminary project to expand the existing construction and convert it into a 2-story house with a garage and pool. Apart from the photos, there is a render of what the house would be like built according to the preliminary project that we have. We are also builders! If you want to build a new house on this property, contact us! Not included in the price are the taxes