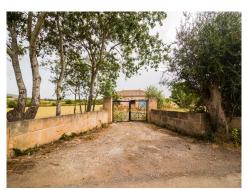

## Land, Capdepera, Baleares

390,000€

Set of 2 rural properties with a total of 14,800 m2, located near the Artá-Capdepera highway, at the height behind the Capdepera industrial estate. The property is very well connected and has unobstructed views of the mountains and the town of Capdepera. One of the farms has an agricultural warehouse built of about 140 m2 with a rainwater cistern and a small, old stone implement shed with an area of about 25 m2. The largest property has a completely legal natural water well. The farms are semi-enclosed by a block and masonry wall. Entrance to the Marés stone farm. The electrical connection is about 400 meters away. The buildable area combining the 2 properties would be a house with an occupation of 262 m2 on the ground floor, plus a first floor and a pool of about 30 m2. Currently, there is a preliminary project to expand the existing construction and convert it into a 2-story house with a garage and pool. Apart from the photos, there is a render of what the house would be like built according to the preliminary project that we have. We are also builders! If you want to build a new house on this property, contact us! Not included in the price are the taxes