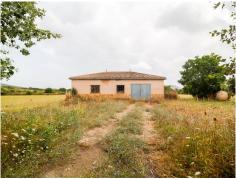

## Land, Capdepera, Baleares

390,000€

Set of 2 rural properties with a total of 14,800 m2, located near the Artá-Capdepera highway, at the height behind the Capdepera industrial estate. The property is very well connected and has unobstructed views of the mountains and the town of Capdepera. One of the farms has an agricultural warehouse built of about 140 m2 with a rainwater cistern and a small, old stone implement shed with an area of about 25 m2. The largest property has a completely legal natural water well. The farms are semi-enclosed by a block and masonry wall. Entrance to the Marés stone farm. The electrical connection is about 400 meters away. The buildable area combining the 2 properties would be a house with an occupation of 262 m2 on the ground floor, plus a first floor and a pool of about 30 m2. Currently, there is a preliminary project to expand the existing construction and convert it into a 2-story house with a garage and pool. Apart from the photos, there is a render of what the house would be like built according to the preliminary project that we have. We are also builders! If you want to build a new house on this property, contact us! Not included in the price are the taxes