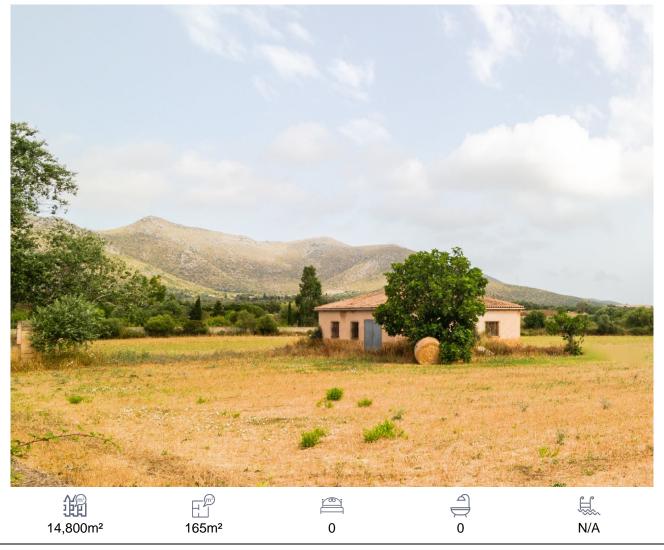

## Land, Capdepera, Baleares

390,000€

Set of 2 rural properties with a total of 14,800 m2, located near the Artá-Capdepera highway, at the height behind the Capdepera industrial estate. The property is very well connected and has unobstructed views of the mountains and the town of Capdepera. One of the farms has an agricultural warehouse built of about 140 m2 with a rainwater cistern and a small, old stone implement shed with an area of about 25 m2. The largest property has a completely legal natural water well. The farms are semi-enclosed by a block and masonry wall. Entrance to the Marés stone farm. The electrical connection is about 400 meters away. The buildable area combining the 2 properties would be a house with an occupation of 262 m2 on the ground floor, plus a first floor and a pool of about 30 m2. Currently, there is a preliminary project to expand the existing construction and convert it into a 2-story house with a garage and pool. Apart from the photos, there is a render of what the house would be like built according to the preliminary project that we have. We are also builders! If you want to build a new house on this property, contact us! Not included in the price are the taxes