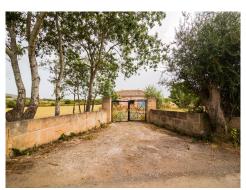

## Land, Capdepera, Baleares

390,000€

Set of 2 rural properties with a total of 14,800 m2, located near the Artá-Capdepera highway, at the height behind the Capdepera industrial estate. The property is very well connected and has unobstructed views of the mountains and the town of Capdepera. One of the farms has an agricultural warehouse built of about 140 m2 with a rainwater cistern and a small, old stone implement shed with an area of about 25 m2. The largest property has a completely legal natural water well. The farms are semi-enclosed by a block and masonry wall. Entrance to the Marés stone farm. The electrical connection is about 400 meters away. The buildable area combining the 2 properties would be a house with an occupation of 262 m2 on the ground floor, plus a first floor and a pool of about 30 m2. Currently, there is a preliminary project to expand the existing construction and convert it into a 2-story house with a garage and pool. Apart from the photos, there is a render of what the house would be like built according to the preliminary project that we have. We are also builders! If you want to build a new house on this property, contact us! Not included in the price are the taxes