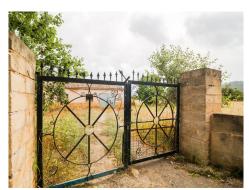

## Land, Capdepera, Baleares

390,000€

Set of 2 rural properties with a total of 14,800 m2, located near the Artá-Capdepera highway, at the height behind the Capdepera industrial estate. The property is very well connected and has unobstructed views of the mountains and the town of Capdepera. One of the farms has an agricultural warehouse built of about 140 m2 with a rainwater cistern and a small, old stone implement shed with an area of about 25 m2. The largest property has a completely legal natural water well. The farms are semi-enclosed by a block and masonry wall. Entrance to the Marés stone farm. The electrical connection is about 400 meters away. The buildable area combining the 2 properties would be a house with an occupation of 262 m2 on the ground floor, plus a first floor and a pool of about 30 m2. Currently, there is a preliminary project to expand the existing construction and convert it into a 2-story house with a garage and pool. Apart from the photos, there is a render of what the house would be like built according to the preliminary project that we have. We are also builders! If you want to build a new house on this property, contact us! Not included in the price are the taxes