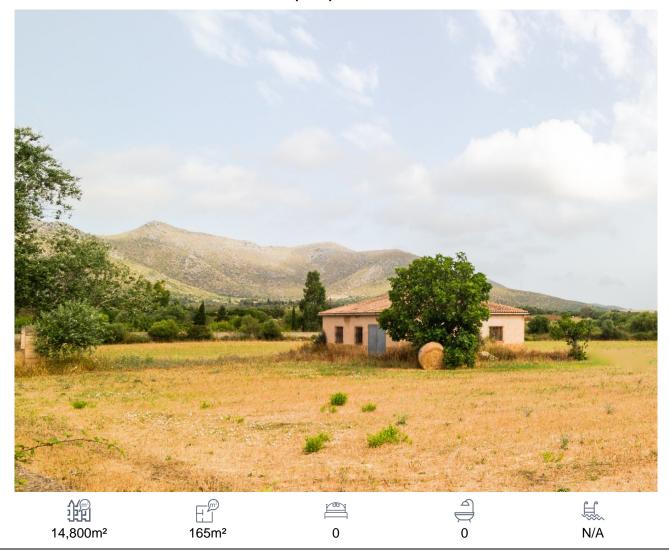

## Land, Capdepera, Baleares

390,000€

Set of 2 rural properties with a total of 14,800 m2, located near the Artá-Capdepera highway, at the height behind the Capdepera industrial estate. The property is very well connected and has unobstructed views of the mountains and the town of Capdepera. One of the farms has an agricultural warehouse built of about 140 m2 with a rainwater cistern and a small, old stone implement shed with an area of about 25 m2. The largest property has a completely legal natural water well. The farms are semi-enclosed by a block and masonry wall. Entrance to the Marés stone farm. The electrical connection is about 400 meters away. The buildable area combining the 2 properties would be a house with an occupation of 262 m2 on the ground floor, plus a first floor and a pool of about 30 m2. Currently, there is a preliminary project to expand the existing construction and convert it into a 2-story house with a garage and pool. Apart from the photos, there is a render of what the house would be like built according to the preliminary project that we have. We are also builders! If you want to build a new house on this property, contact us! Not included in the price are the taxes