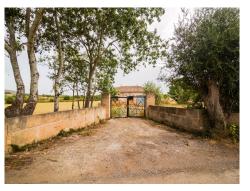

## Land, Capdepera, Baleares

390,000€

Set of 2 rural properties with a total of 14,800 m2, located near the Artá-Capdepera highway, at the height behind the Capdepera industrial estate. The property is very well connected and has unobstructed views of the mountains and the town of Capdepera. One of the farms has an agricultural warehouse built of about 140 m2 with a rainwater cistern and a small, old stone implement shed with an area of about 25 m2. The largest property has a completely legal natural water well. The farms are semi-enclosed by a block and masonry wall. Entrance to the Marés stone farm. The electrical connection is about 400 meters away. The buildable area combining the 2 properties would be a house with an occupation of 262 m2 on the ground floor, plus a first floor and a pool of about 30 m2. Currently, there is a preliminary project to expand the existing construction and convert it into a 2-story house with a garage and pool. Apart from the photos, there is a render of what the house would be like built according to the preliminary project that we have. We are also builders! If you want to build a new house on this property, contact us! Not included in the price are the taxes