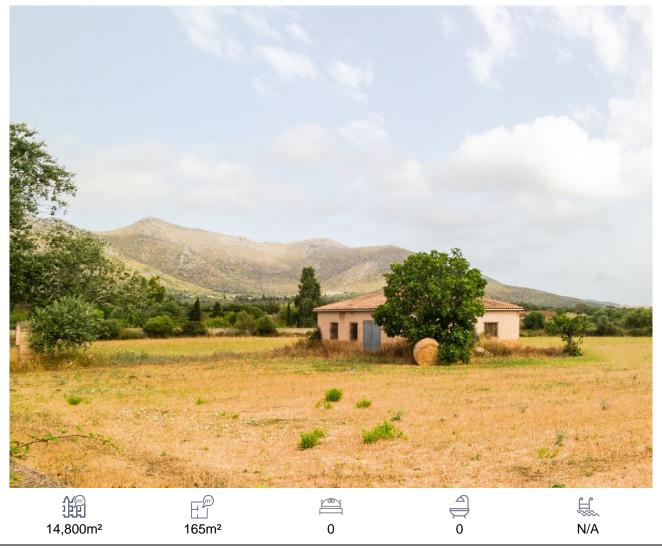

## Land, Capdepera, Baleares

390,000€

Set of 2 rural properties with a total of 14,800 m2, located near the Artá-Capdepera highway, at the height behind the Capdepera industrial estate. The property is very well connected and has unobstructed views of the mountains and the town of Capdepera. One of the farms has an agricultural warehouse built of about 140 m2 with a rainwater cistern and a small, old stone implement shed with an area of about 25 m2. The largest property has a completely legal natural water well. The farms are semi-enclosed by a block and masonry wall. Entrance to the Marés stone farm. The electrical connection is about 400 meters away. The buildable area combining the 2 properties would be a house with an occupation of 262 m2 on the ground floor, plus a first floor and a pool of about 30 m2. Currently, there is a preliminary project to expand the existing construction and convert it into a 2-story house with a garage and pool. Apart from the photos, there is a render of what the house would be like built according to the preliminary project that we have. We are also builders! If you want to build a new house on this property, contact us! Not included in the price are the taxes