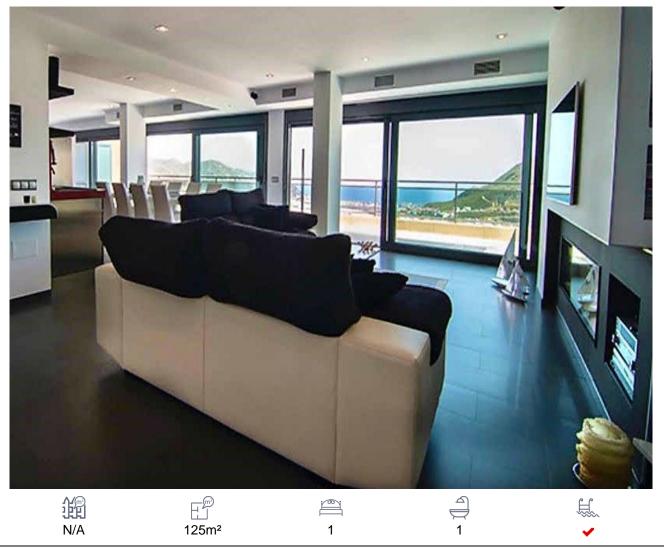

## 199,990€

Beautiful luxury penthouse with wonderful views of the sea and golf course.Loft, American style, all open and bright, south facing.Tenth floor or attic with independent access from the upper street.That and the terrace gives the feeling of being in a totally independent house, perfect for year-round living or holiday use, golf players in a quiet plan, 5 minutes from the Carrefour highway, 10 minutes from the shopping center and the Aguadulce beaches.Garage spaceFully furnished (NEGOTIABLE) and ready to move into, enjoy or rent long term or vacation.Floor 125mGiant 135m terrace, with 3 water intakes, and several plugs.Solar panels 6 x 410WSomfy electronic awningLG '55 TVUltrasound system 5.1 "Cabasse"Open kitchen, with all its appliances.American refrigeratorHydromassage bathtubShower with screenBuilt-in wardrobes150 liter thermosElectrolux 9kg washing machineElectrolux 9kg tumble dryerAir conditioning / heatGas fireplace with thermostatic remote controlWIFI connection.Community pool, green area.2008.