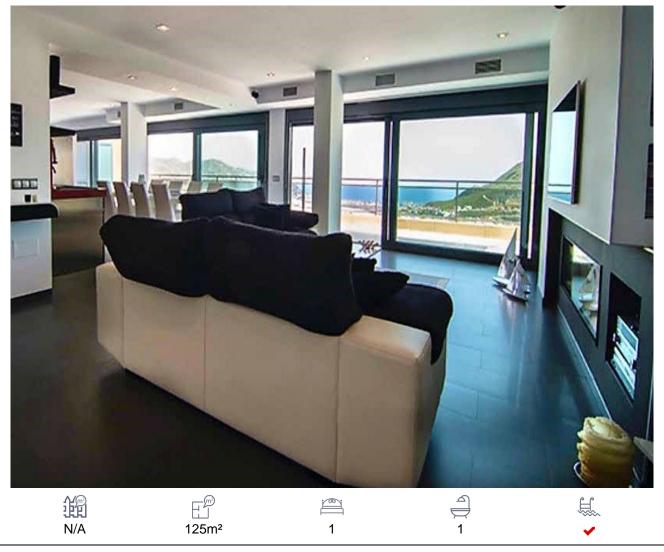

## Apartment, La Envia, Almería

199,990€

Beautiful luxury penthouse with wonderful views of the sea and golf course.Loft, American style, all open and bright, south facing.Tenth floor or attic with independent access from the upper street.That and the terrace gives the feeling of being in a totally independent house, perfect for year-round living or holiday use, golf players in a quiet plan, 5 minutes from the Carrefour highway, 10 minutes from the shopping center and the Aguadulce beaches.Garage spaceFully furnished (NEGOTIABLE) and ready to move into, enjoy or rent long term or vacation.Floor 125mGiant 135m terrace, with 3 water intakes, and several plugs.Solar panels 6 x 410WSomfy electronic awningLG '55 TVUltrasound system 5.1 "Cabasse"Open kitchen, with all its appliances.American refrigeratorHydromassage bathtubShower with screenBuilt-in wardrobes150 liter thermosElectrolux 9kg washing machineElectrolux 9kg tumble dryerAir conditioning / heatGas fireplace with thermostatic remote controlWIFI connection.Community pool, green area.2008.