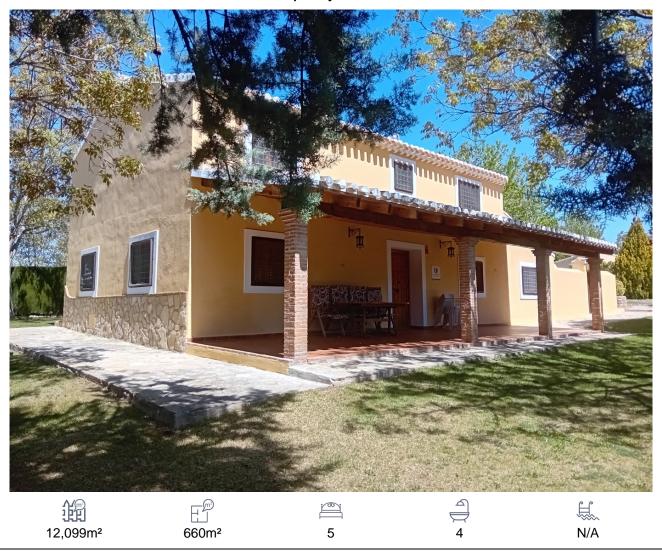

## Commercial Property, Huescar, Granada

400,000€

We are pleased to offer exclusively, a large fully reformed 5 double bedroom farmhouse, located 5 mins drive on the south-east outskirts of a beautiful village called Puebla de Don Fadrique (Granada region). Puebla de Don Fadrique is at the foot of the Sierra de la Sagra, a natural environment with ecological value and a total delight for hikers and nature lovers. With the low light pollution in the area, you can find the Astronomical Observatory of la Sagra. Around the property you have a well-maintained grass lawn which has the benefit of automatic irrigation, the water is supplied via the property's own well. The well also supplies water to the vast number of almond trees (10.000 m2). The area of the villa is fully enclosed with well-maintained trees to give you that private feeling. The front of the villa has a porched area providing you with the most required shade during the hot summer days. In the evening, it will be perfect for entertaining family and guests. Just off the porched area you have an enclosed outdoor kitchen area comprising of a brick-built BBQ along with a Pizza/bread oven. At the side of the outdoor cooking area is one of two gates which lead into the fie...