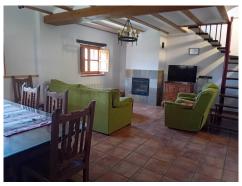

## Commercial Property, Huescar, Granada

400,000€

We are pleased to offer exclusively, a large fully reformed 5 double bedroom farmhouse, located 5 mins drive on the south-east outskirts of a beautiful village called Puebla de Don Fadrique (Granada region). Puebla de Don Fadrique is at the foot of the Sierra de la Sagra, a natural environment with ecological value and a total delight for hikers and nature lovers. With the low light pollution in the area, you can find the Astronomical Observatory of la Sagra. Around the property you have a well-maintained grass lawn which has the benefit of automatic irrigation, the water is supplied via the property's own well. The well also supplies water to the vast number of almond trees (10.000 m2). The area of the villa is fully enclosed with well-maintained trees to give you that private feeling. The front of the villa has a porched area providing you with the most required shade during the hot summer days. In the evening, it will be perfect for entertaining family and guests. Just off the porched area you have an enclosed outdoor kitchen area comprising of a brick-built BBQ along with a Pizza/bread oven. At the side of the outdoor cooking area is one of two gates which lead into the fie...