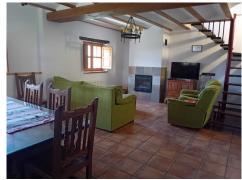

## Commercial Property, Huescar, Granada

400,000€

We are pleased to offer exclusively, a large fully reformed 5 double bedroom farmhouse, located 5 mins drive on the south-east outskirts of a beautiful village called Puebla de Don Fadrique (Granada region). Puebla de Don Fadrique is at the foot of the Sierra de la Sagra, a natural environment with ecological value and a total delight for hikers and nature lovers. With the low light pollution in the area, you can find the Astronomical Observatory of la Sagra. Around the property you have a well-maintained grass lawn which has the benefit of automatic irrigation, the water is supplied via the property's own well. The well also supplies water to the vast number of almond trees (10.000 m2). The area of the villa is fully enclosed with well-maintained trees to give you that private feeling. The front of the villa has a porched area providing you with the most required shade during the hot summer days. In the evening, it will be perfect for entertaining family and guests. Just off the porched area you have an enclosed outdoor kitchen area comprising of a brick-built BBQ along with a Pizza/bread oven. At the side of the outdoor cooking area is one of two gates which lead into the fie...