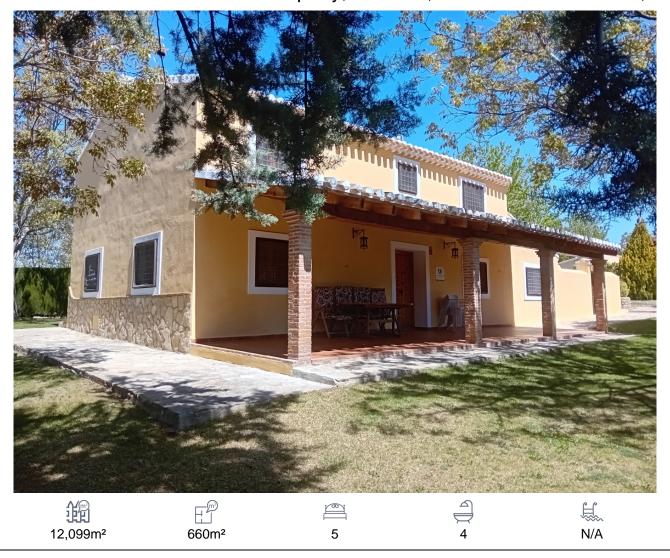

## Commercial Property, Huescar, Granada

400,000€

We are pleased to offer exclusively, a large fully reformed 5 double bedroom farmhouse, located 5 mins drive on the south-east outskirts of a beautiful village called Puebla de Don Fadrique (Granada region). Puebla de Don Fadrique is at the foot of the Sierra de la Sagra, a natural environment with ecological value and a total delight for hikers and nature lovers. With the low light pollution in the area, you can find the Astronomical Observatory of la Sagra. Around the property you have a well-maintained grass lawn which has the benefit of automatic irrigation, the water is supplied via the property's own well. The well also supplies water to the vast number of almond trees (10.000 m2). The area of the villa is fully enclosed with well-maintained trees to give you that private feeling. The front of the villa has a porched area providing you with the most required shade during the hot summer days. In the evening, it will be perfect for entertaining family and guests. Just off the porched area you have an enclosed outdoor kitchen area comprising of a brick-built BBQ along with a Pizza/bread oven. At the side of the outdoor cooking area is one of two gates which lead into the fie...