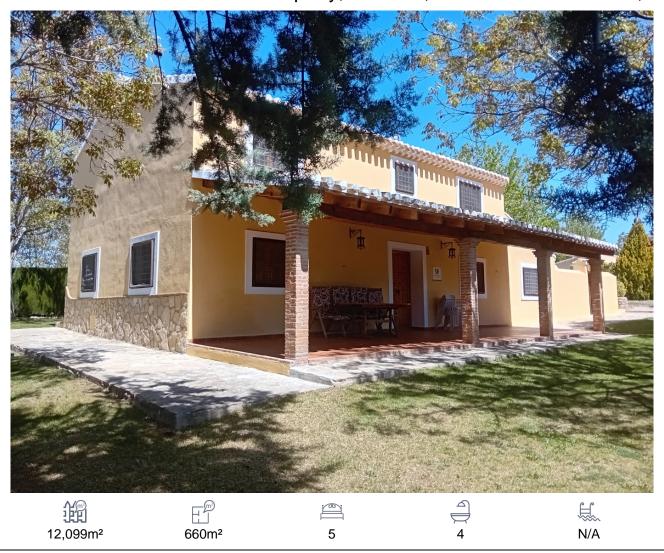

## Commercial Property, Huescar, Granada

400,000€

We are pleased to offer exclusively, a large fully reformed 5 double bedroom farmhouse, located 5 mins drive on the south-east outskirts of a beautiful village called Puebla de Don Fadrique (Granada region). Puebla de Don Fadrique is at the foot of the Sierra de la Sagra, a natural environment with ecological value and a total delight for hikers and nature lovers. With the low light pollution in the area, you can find the Astronomical Observatory of la Sagra. Around the property you have a well-maintained grass lawn which has the benefit of automatic irrigation, the water is supplied via the property's own well. The well also supplies water to the vast number of almond trees (10.000 m2). The area of the villa is fully enclosed with well-maintained trees to give you that private feeling. The front of the villa has a porched area providing you with the most required shade during the hot summer days. In the evening, it will be perfect for entertaining family and guests. Just off the porched area you have an enclosed outdoor kitchen area comprising of a brick-built BBQ along with a Pizza/bread oven. At the side of the outdoor cooking area is one of two gates which lead into the fie...