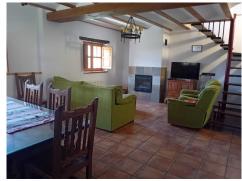

## Commercial Property, Huescar, Granada

400,000€

We are pleased to offer exclusively, a large fully reformed 5 double bedroom farmhouse, located 5 mins drive on the south-east outskirts of a beautiful village called Puebla de Don Fadrique (Granada region). Puebla de Don Fadrique is at the foot of the Sierra de la Sagra, a natural environment with ecological value and a total delight for hikers and nature lovers. With the low light pollution in the area, you can find the Astronomical Observatory of la Sagra. Around the property you have a well-maintained grass lawn which has the benefit of automatic irrigation, the water is supplied via the property's own well. The well also supplies water to the vast number of almond trees (10.000 m2). The area of the villa is fully enclosed with well-maintained trees to give you that private feeling. The front of the villa has a porched area providing you with the most required shade during the hot summer days. In the evening, it will be perfect for entertaining family and guests. Just off the porched area you have an enclosed outdoor kitchen area comprising of a brick-built BBQ along with a Pizza/bread oven. At the side of the outdoor cooking area is one of two gates which lead into the fie...