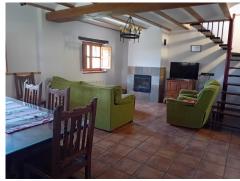

## Commercial Property, Huescar, Granada

400,000€

We are pleased to offer exclusively, a large fully reformed 5 double bedroom farmhouse, located 5 mins drive on the south-east outskirts of a beautiful village called Puebla de Don Fadrique (Granada region). Puebla de Don Fadrique is at the foot of the Sierra de la Sagra, a natural environment with ecological value and a total delight for hikers and nature lovers. With the low light pollution in the area, you can find the Astronomical Observatory of la Sagra. Around the property you have a well-maintained grass lawn which has the benefit of automatic irrigation, the water is supplied via the property's own well. The well also supplies water to the vast number of almond trees (10.000 m2). The area of the villa is fully enclosed with well-maintained trees to give you that private feeling. The front of the villa has a porched area providing you with the most required shade during the hot summer days. In the evening, it will be perfect for entertaining family and guests. Just off the porched area you have an enclosed outdoor kitchen area comprising of a brick-built BBQ along with a Pizza/bread oven. At the side of the outdoor cooking area is one of two gates which lead into the fie...