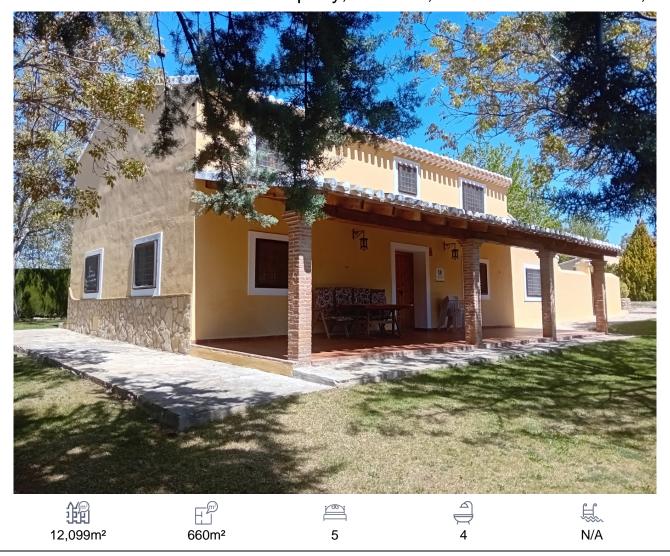

## Commercial Property, Huescar, Granada

400,000€

We are pleased to offer exclusively, a large fully reformed 5 double bedroom farmhouse, located 5 mins drive on the south-east outskirts of a beautiful village called Puebla de Don Fadrique (Granada region). Puebla de Don Fadrique is at the foot of the Sierra de la Sagra, a natural environment with ecological value and a total delight for hikers and nature lovers. With the low light pollution in the area, you can find the Astronomical Observatory of la Sagra. Around the property you have a well-maintained grass lawn which has the benefit of automatic irrigation, the water is supplied via the property's own well. The well also supplies water to the vast number of almond trees (10.000 m2). The area of the villa is fully enclosed with well-maintained trees to give you that private feeling. The front of the villa has a porched area providing you with the most required shade during the hot summer days. In the evening, it will be perfect for entertaining family and guests. Just off the porched area you have an enclosed outdoor kitchen area comprising of a brick-built BBQ along with a Pizza/bread oven. At the side of the outdoor cooking area is one of two gates which lead into the fie...