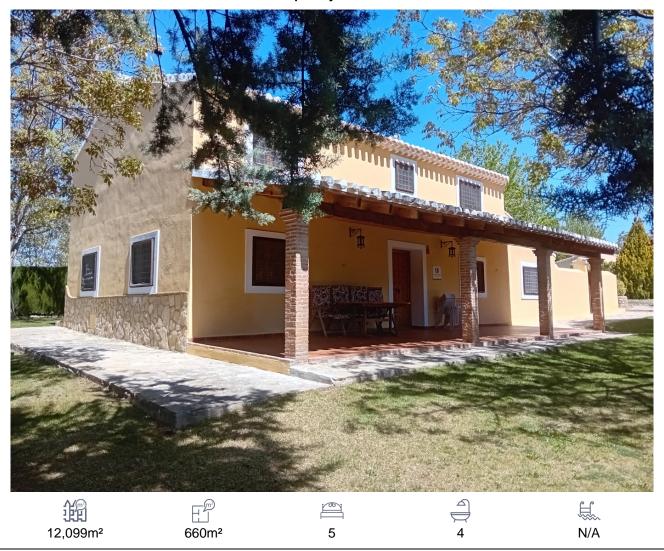

## Commercial Property, Huescar, Granada

400,000€

We are pleased to offer exclusively, a large fully reformed 5 double bedroom farmhouse, located 5 mins drive on the south-east outskirts of a beautiful village called Puebla de Don Fadrique (Granada region). Puebla de Don Fadrique is at the foot of the Sierra de la Sagra, a natural environment with ecological value and a total delight for hikers and nature lovers. With the low light pollution in the area, you can find the Astronomical Observatory of la Sagra. Around the property you have a well-maintained grass lawn which has the benefit of automatic irrigation, the water is supplied via the property's own well. The well also supplies water to the vast number of almond trees (10.000 m2). The area of the villa is fully enclosed with well-maintained trees to give you that private feeling. The front of the villa has a porched area providing you with the most required shade during the hot summer days. In the evening, it will be perfect for entertaining family and guests. Just off the porched area you have an enclosed outdoor kitchen area comprising of a brick-built BBQ along with a Pizza/bread oven. At the side of the outdoor cooking area is one of two gates which lead into the fie...