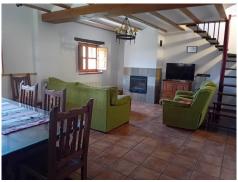

## Commercial Property, Huescar, Granada

400,000€

We are pleased to offer exclusively, a large fully reformed 5 double bedroom farmhouse, located 5 mins drive on the south-east outskirts of a beautiful village called Puebla de Don Fadrique (Granada region). Puebla de Don Fadrique is at the foot of the Sierra de la Sagra, a natural environment with ecological value and a total delight for hikers and nature lovers. With the low light pollution in the area, you can find the Astronomical Observatory of la Sagra. Around the property you have a well-maintained grass lawn which has the benefit of automatic irrigation, the water is supplied via the property's own well. The well also supplies water to the vast number of almond trees (10.000 m2). The area of the villa is fully enclosed with well-maintained trees to give you that private feeling. The front of the villa has a porched area providing you with the most required shade during the hot summer days. In the evening, it will be perfect for entertaining family and guests. Just off the porched area you have an enclosed outdoor kitchen area comprising of a brick-built BBQ along with a Pizza/bread oven. At the side of the outdoor cooking area is one of two gates which lead into the fie...