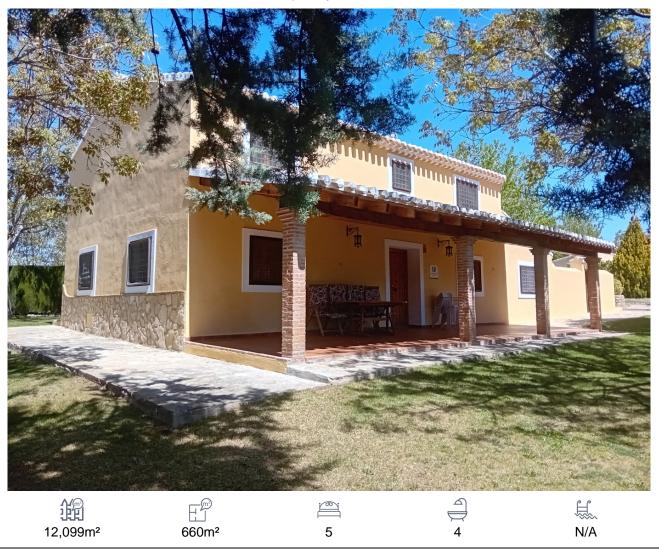

## Commercial Property, Huescar, Granada

400,000€

We are pleased to offer exclusively, a large fully reformed 5 double bedroom farmhouse, located 5 mins drive on the south-east outskirts of a beautiful village called Puebla de Don Fadrique (Granada region). Puebla de Don Fadrique is at the foot of the Sierra de la Sagra, a natural environment with ecological value and a total delight for hikers and nature lovers. With the low light pollution in the area, you can find the Astronomical Observatory of la Sagra. Around the property you have a well-maintained grass lawn which has the benefit of automatic irrigation, the water is supplied via the property's own well. The well also supplies water to the vast number of almond trees (10.000 m2). The area of the villa is fully enclosed with well-maintained trees to give you that private feeling. The front of the villa has a porched area providing you with the most required shade during the hot summer days. In the evening, it will be perfect for entertaining family and guests. Just off the porched area you have an enclosed outdoor kitchen area comprising of a brick-built BBQ along with a Pizza/bread oven. At the side of the outdoor cooking area is one of two gates which lead into the fie...